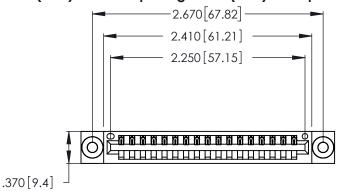

<u>Contact Dimensions:</u>
526-P.C. Tail .018 Sq. (0.46 Sq.) - Tail LG. =.350 (8.89)
.125 (3.18) Contact Spacing x .250 (6.35) Row Spacing

- INSULATOR MATERIAL: THERMOPLASTIC POLYESTER, UL 94V-0 CONTACT MATERIAL; COPPER, NICKEL, TIN ALLOY CA-725
- CONTACT PLATING: GOLD ON THE MATING AREA, TIN-LEAD ON THE CONTACT TAILS, NICKEL UNDERPLATE

THIS IS A C.A.D. GENERATED DRAWING DO NOT MAKE MANUAL REVISIONS TO MASTER.

1

346/396 SERIES CARD EDGE CONNECTOR PART NUMBER: 346-017-526-103

**EDAC INC** TORONTO, ONTARIO CANADA

THESE DRAWINGS AND SPECIFICATIONS ARE THE PROPERTY OF EDAC INC.,AND SHALL NOT BE REPRODUCED, OR COPIED OR USED AS THE BASIS FOR THE MANUFACTURE OR SALE OF APPARATUS WITHOUT WRITTEN PERMISSION.