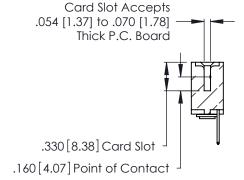

Contact Code 560

INSULATOR MATERIAL: THERMOPLASTIC POLYESTER, UL 94V-0 CONTACT MATERIAL; COPPER, NICKEL, TIN ALLOY CA-725 CONTACT PLATING: GOLD ON THE MATING AREA, TIN-LEAD

ON THE CONTACT TAILS, NICKEL UNDERPLATE

346/396 SERIES CARD EDGE CONNECTOR CONTACT CODE 555,556,558,559,560 DIMENSIONS

YOUR CONNECTION TO QUALITY & SERVICE

**EDAC INC** TORONTO, ONTARIO CANADA

THESE DRAWINGS AND SPECIFICATIONS ARE THE PROPERTY OF EDAC INC.,AND SHALL NOT BE REPRODUCED, OR COPIED OR USED AS THE BASIS FOR THE MANUFACTURE OR SALE OF APPARATUS WITHOUT WRITTEN PERMISSION.