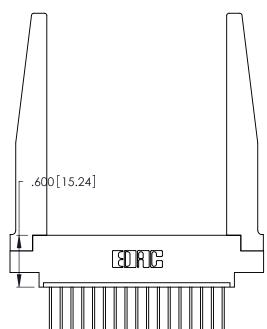

<u>Contact Dimensions:</u>
540-Wire Wrap .025 Sq. (0.64 Sq.) - Tail LG. =.560 (14.22) .125 (3.18) Contact Spacing x .250 (6.35) Row Spacing

.370 [9.4]

INSULATOR MATERIAL: THERMOPLASTIC POLYESTER, UL 94V-0 CONTACT MATERIAL; COPPER, NICKEL, TIN ALLOY CA-725

CONTACT PLATING: GOLD ON THE MATING AREA, TIN-LEAD ON THE CONTACT TAILS, NICKEL UNDERPLATE

THIS IS A C.A.D. GENERATED DRAWING DO NOT MAKE MANUAL REVISIONS TO MASTER.

ISSUE NUMBER ORIGINAL

1

346/396 SERIES CARD EDGE CONNECTOR PART NUMBER: 346-017-540-678

**EDAC INC** TORONTO, ONTARIO CANADA

THESE DRAWINGS AND SPECIFICATIONS ARE THE PROPERTY OF EDAC INC.,AND SHALL NOT BE REPRODUCED, OR COPIED OR USED AS THE BASIS FOR THE MANUFACTURE OR SALE OF APPARATUS WITHOUT WRITTEN PERMISSION.

| ACAD REFERENCE NO. | 346-ENG-MASTER   |
|--------------------|------------------|
| DRAWN: J.LEE       | DATE: APR. 22/09 |
| CHECKED:           | DATE:            |
| SCALE: N.T.S       | SHEET 1 OF 2     |
| DRAWING NUMBER     | ISSUE            |
| 346-ENG-MASTER     | 1                |
|                    |                  |