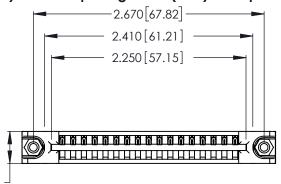

<u>Contact Dimensions:</u>
540-Wire Wrap .025 Sq. (0.64 Sq.) - Tail LG. =.560 (14.22) .125 (3.18) Contact Spacing x .250 (6.35) Row Spacing

.370 [9.4]

INSULATOR MATERIAL: THERMOPLASTIC POLYESTER, UL 94V-0 CONTACT MATERIAL; COPPER, NICKEL, TIN ALLOY CA-725

CONTACT PLATING: GOLD ON THE MATING AREA, TIN-LEAD ON THE CONTACT TAILS, NICKEL UNDERPLATE

THIS IS A C.A.D. GENERATED DRAWING DO NOT MAKE MANUAL REVISIONS TO MASTER.

ISSUE NUMBER ORIGINAL

1

346/396 SERIES CARD EDGE CONNECTOR PART NUMBER: 346-017-540-678

**EDAC INC** TORONTO, ONTARIO CANADA

THESE DRAWINGS AND SPECIFICATIONS ARE THE PROPERTY OF EDAC INC.,AND SHALL NOT BE REPRODUCED, OR COPIED OR USED AS THE BASIS FOR THE MANUFACTURE OR SALE OF APPARATUS WITHOUT WRITTEN PERMISSION.

| ACAD REFERENCE NO. | 346-ENG-MASTER   |
|--------------------|------------------|
| DRAWN: J.LEE       | DATE: APR. 22/09 |
| CHECKED:           | DATE:            |
| SCALE: N.T.S       | SHEET 1 OF 2     |
| DRAWING NUMBER     | ISSUE            |
| 346-ENG-MASTER     | 1                |
|                    |                  |