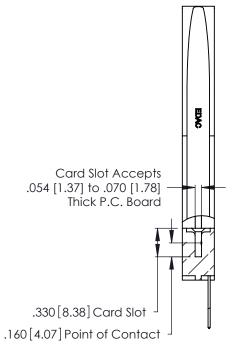

THIS IS A C.A.D. GENERATED DRAWING DO NOT MAKE MANUAL REVISIONS TO MASTER.

ISSUE NUMBER

ORIGINAL

1

**Contact Code 555** 

Contact Code 556

**Contact Code 558** 

**Contact Code 559** 

Contact Code 560

INSULATOR MATERIAL: THERMOPLASTIC POLYESTER, UL 94V-0 CONTACT MATERIAL; COPPER, NICKEL, TIN ALLOY CA-725 CONTACT PLATING: GOLD ON THE MATING AREA, TIN-LEAD

ON THE CONTACT TAILS, NICKEL UNDERPLATE

346/396 SERIES CARD EDGE CONNECTOR CONTACT CODE 555,556,558,559,560 DIMENSIONS

YOUR CONNECTION TO QUALITY & SERVICE

**EDAC INC** TORONTO, ONTARIO CANADA

THESE DRAWINGS AND SPECIFICATIONS ARE THE PROPERTY OF EDAC INC.,AND SHALL NOT BE REPRODUCED, OR COPIED OR USED AS THE BASIS FOR THE MANUFACTURE OR SALE OF APPARATUS WITHOUT WRITTEN PERMISSION.

|   | ACAD REFERENCE NO. | 346-ENG-MASTER   |
|---|--------------------|------------------|
|   | DRAWN: J.LEE       | DATE: APR. 22/09 |
| ) | CHECKED:           | DATE:            |
|   | SCALE: 1:1         | SHEET 2 OF 2     |
|   | DRAWING NUMBER     | ISSUE            |
|   | 346-ENG-MASTER     | 1                |