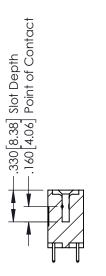

INSULATOR MATERIAL: THERMOPLASTIC POLYESTER, UL 94V-0 CONTACT MATERIAL; COPPER, NICKEL, TIN ALLOY CA-725 CONTACT PLATING: GOLD ON THE MATING AREA, TIN-LEAD ON THE CONTACT TAILS, NICKEL UNDERPLATE

346/396 SERIES CARD EDGE CONNECTOR PART NUMBER: 346-018-521-802

YOUR CONNECTION TO QUALITY & SERVICE

**EDAC INC** TORONTO, ONTARIO CANADA

THESE DRAWINGS AND SPECIFICATIONS ARE THE PROPERTY OF EDAC INC.,AND SHALL NOT BE REPRODUCED,OR COPIED OR USED AS THE BASIS FOR THE MANUFACTURE OR SALE OF APPARATUS WITHOUT WRITTEN PERMISSION.

| ACAD REFERENCE NO. | 346-ENG-MASTER   |
|--------------------|------------------|
| DRAWN: J.LEE       | DATE: APR. 22/09 |
| CHECKED:           | DATE:            |
| SCALE: 1:1         | SHEET 1 OF 2     |
| DRAWING NUMBER     | ISSUE            |

346-ENG-MASTER



**SECTION A-A** 



ISSUE NUMBER ORIGINAL 1



## **Contact Code 555**

## **Contact Code 556**



INSULATOR MATERIAL: THERMOPLASTIC POLYESTER, UL 94V-0 CONTACT MATERIAL; COPPER, NICKEL, TIN ALLOY CA-725 CONTACT PLATING: GOLD ON THE MATING AREA, TIN-LEAD

ON THE CONTACT TAILS, NICKEL UNDERPLATE

## 346/396 SERIES CARD EDGE CONNECTOR CONTACT CODE 555,556,558,559,560 DIMENSIONS

YOUR CONNECTION TO QUALITY & SERVICE

**EDAC INC** TORONTO, ONTARIO CANADA

THESE DRAWINGS AND SPECIFICATIONS ARE THE PROPERTY OF EDAC INC.,AND SHALL NOT BE REPRODUCED, OR COPIED OR USED AS THE BASIS FOR THE MANUFACTURE OR SALE OF APPARATUS WITHOUT WRITTEN PERMISSION.

|   | ACAD REFERENCE NO. | 346-ENG-MASTER   |
|---|--------------------|------------------|
|   | DRAWN: J.LEE       | DATE: APR. 22/09 |
| ) | CHEC