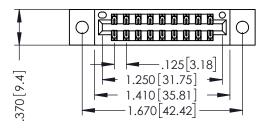

THIS IS A C.A.D. GENERATED DRAWING DO NOT MAKE MANUAL REVISIONS TO MASTER.

ISSUE NUMBER

ORIGINAL

1

INSULATOR MATERIAL: THERMOPLASTIC POLYESTER, UL 94V-0 CONTACT MATERIAL; COPPER, NICKEL, TIN ALLOY CA-725 CONTACT PLATING: GOLD ON THE MATING AREA, TIN-LEAD ON THE CONTACT TAILS, NICKEL UNDERPLATE

346/396 SERIES CARD EDGE CONNECTOR PART NUMBER: 346-018-521-802

YOUR CONNECTION TO QUALITY & SERVICE

**EDAC INC** TORONTO, ONTARIO CANADA

THESE DRAWINGS AND SPECIFICATIONS ARE THE PROPERTY OF EDAC INC.,AND SHALL NOT BE REPRODUCED,OR COPIED OR USED AS THE BASIS FOR THE MANUFACTURE OR SALE OF APPARATUS WITHOUT WRITTEN PERMISSION.