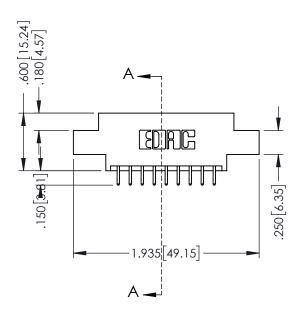

346-ENG-MASTER

**SECTION A-A** 

ISSUE NUMBER ORIGINAL 1

## **Contact Code 555**

## **Contact Code 556**

INSULATOR MATERIAL: THERMOPLASTIC POLYESTER, UL 94V-0 CONTACT MATERIAL; COPPER, NICKEL, TIN ALLOY CA-725 CONTACT PLATING: GOLD ON THE MATING AREA, TIN-LEAD

ON THE CONTACT TAILS, NICKEL UNDERPLATE

## 346/396 SERIES CARD EDGE CONNECTOR CONTACT CODE 555,556,558,559,560 DIMENSIONS

YOUR CONNECTION TO QUALITY & SERVICE

**EDAC INC** TORONTO, ONTARIO CANADA

THESE DRAWINGS AND SPECIFICATIONS ARE THE PROPERTY OF EDAC INC.,AND SHALL NOT BE REPRODUCED, OR COPIED OR USED AS THE BASIS FOR THE MANUFACTURE OR SALE OF APPARATUS WITHOUT WRITTEN PERMISSION.