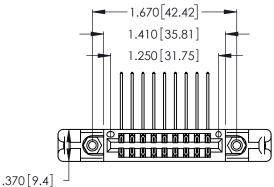

<u>Contact Dimensions:</u>
559-90 Degree Bend (Code 541 Contacts)
See Sheet 2 for Contact Code 555, 556, 558, 559, 560 Dimensions

INSULATOR MATERIAL: THERMOPLASTIC POLYESTER, UL 94V-0 CONTACT MATERIAL; COPPER, NICKEL, TIN ALLOY CA-725 CONTACT PLATING: GOLD ON THE MATING AREA, TIN-LEAD ON THE CONTACT TAILS, NICKEL UNDERPLATE

THIS IS A C.A.D. GENERATED DRAWING DO NOT MAKE MANUAL REVISIONS TO MASTER.

ISSUE NUMBER ORIGINAL 1

| 346/396 SERIES CARD EDGE CONNECTO | R |
|-----------------------------------|---|
| PART NUMBER: 346-018-559-858      |   |