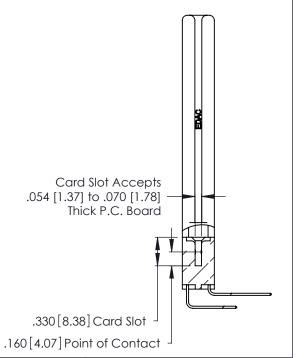

THIS IS A C.A.D. GENERATED DRAWING DO NOT MAKE MANUAL REVISIONS TO MASTER.

ISSUE NUMBER

ORIGINAL

1

**Contact Code 555** 

Contact Code 556

**Contact Code 558** 

**Contact Code 559** 

Contact Code 560

INSULATOR MATERIAL: THERMOPLASTIC POLYESTER, UL 94V-0 CONTACT MATERIAL; COPPER, NICKEL, TIN ALLOY CA-725 CONTACT PLATING: GOLD ON THE MATING AREA, TIN-LEAD

ON THE CONTACT TAILS, NICKEL UNDERPLATE

346/396 SERIES CARD EDGE CONNECTOR CONTACT CODE 555,556,558,559,560 DIMENSIONS

YOUR CONNECTION TO QUALITY & SERVICE

**EDAC INC** TORONTO, ONTARIO CANADA

THESE DRAWINGS AND SPECIFICATIONS ARE THE PROPERTY OF EDAC INC.,AND SHALL NOT BE REPRODUCED, OR COPIED OR USED AS THE BASIS FOR THE MANUFACTURE OR SALE OF APPARATUS WITHOUT WRITTEN PERMISSION.