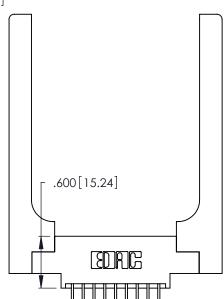

THIS IS A C.A.D. GENERATED DRAWING DO NOT MAKE MANUAL REVISIONS TO MASTER.

ISSUE NUMBER ORIGINAL 1

| 346/396 SERIES CARD EDGE CONNECTO | R |
|-----------------------------------|---|
| PART NUMBER: 346-018-559-858      |   |