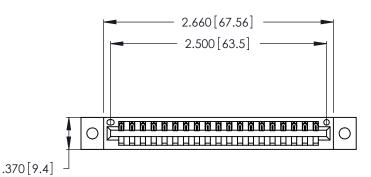

<u>Contact Dimensions:</u>
520-P.C. Tail .030x.018 (0.76x0.46) - Tail LG. = .175 (4.45) .125 (3.18) Contact Spacing x .250 (6.35) Row Spacing

- INSULATOR MATERIAL: THERMOPLASTIC POLYESTER, UL 94V-0 CONTACT MATERIAL; COPPER, NICKEL, TIN ALLOY CA-725
- CONTACT PLATING: GOLD ON THE MATING AREA, TIN-LEAD ON THE CONTACT TAILS, NICKEL UNDERPLATE

THIS IS A C.A.D. GENERATED DRAWING DO NOT MAKE MANUAL REVISIONS TO MASTER.

| 346/396 SERIES CARD EDGE CONNECTOR |
|------------------------------------|
| PART NUMBER: 346-019-520-602       |

**EDAC INC** TORONTO, ONTARIO CANADA