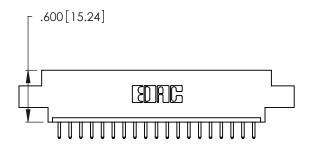

THIS IS A C.A.D. GENERATED DRAWING DO NOT MAKE MANUAL REVISIONS TO MASTER.

| 346/396 SERIES CARD EDGE CONNECTOR |
|------------------------------------|
| PART NUMBER: 346-019-520-602       |

**EDAC INC** TORONTO, ONTARIO CANADA

**Contact Code 560** 

INSULATOR MATERIAL: THERMOPLASTIC POLYESTER, UL 94V-0 CONTACT MATERIAL; COPPER, NICKEL, TIN ALLOY CA-725 CONTACT PLATING: GOLD ON THE MATING AREA, TIN-LEAD

ON THE CONTACT TAILS, NICKEL UNDERPLATE