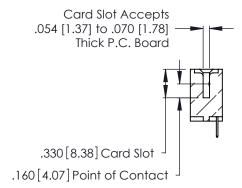

<u>Contact Dimensions:</u>
520-P.C. Tail .030x.018 (0.76x0.46) - Tail LG. = .175 (4.45) .125 (3.18) Contact Spacing x .250 (6.35) Row Spacing

- INSULATOR MATERIAL: THERMOPLASTIC POLYESTER, UL 94V-0 CONTACT MATERIAL; COPPER, NICKEL, TIN ALLOY CA-725
- CONTACT PLATING: GOLD ON THE MATING AREA, TIN-LEAD ON THE CONTACT TAILS, NICKEL UNDERPLATE

**Contact Code 560** 

INSULATOR MATERIAL: THERMOPLASTIC POLYESTER, UL 94V-0 CONTACT MATERIAL; COPPER, NICKEL, TIN ALLOY CA-725 CONTACT PLATING: GOLD ON THE MATING AREA, TIN-LEAD

ON THE CONTACT TAILS, NICKEL UNDERPLATE