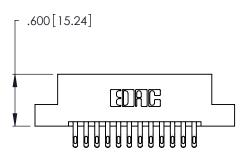

THIS IS A C.A.D. GENERATED DRAWING DO NOT MAKE MANUAL REVISIONS TO MASTER.

| 346/396 SERIES CARD EDGE CONNECTOR |
|------------------------------------|
| PART NUMBER: 346-024-555-204       |

**EDAC INC** TORONTO, ONTARIO CANADA