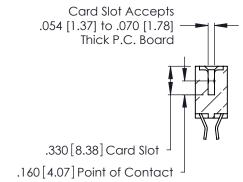

<u>Contact Dimensions:</u>
555-Extender Board Bend (Code 500 Contacts)
See Sheet 2 for Contact Code 555, 556, 558, 559, 560 Dimensions

- INSULATOR MATERIAL: THERMOPLASTIC POLYESTER, UL 94V-0 CONTACT MATERIAL; COPPER, NICKEL, TIN\_ALLOY CA-725
- CONTACT PLATING: GOLD ON THE MATING AREA, TIN-LEAD ON THE CONTACT TAILS, NICKEL UNDERPLATE

**Contact Code 560** 

INSULATOR MATERIAL: THERMOPLASTIC POLYESTER, UL 94V-0 CONTACT MATERIAL; COPPER, NICKEL, TIN ALLOY CA-725 CONTACT PLATING: GOLD ON THE MATING AREA, TIN-LEAD

ON THE CONTACT TAILS, NICKEL UNDERPLATE