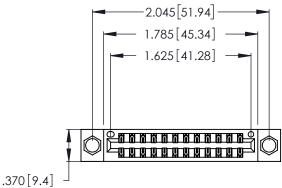

<u>Contact Dimensions:</u>
555-Extender Board Bend (Code 500 Contacts)
See Sheet 2 for Contact Code 555, 556, 558, 559, 560 Dimensions

- INSULATOR MATERIAL: THERMOPLASTIC POLYESTER, UL 94V-0 CONTACT MATERIAL; COPPER, NICKEL, TIN\_ALLOY CA-725
- CONTACT PLATING: GOLD ON THE MATING AREA, TIN-LEAD ON THE CONTACT TAILS, NICKEL UNDERPLATE

THIS IS A C.A.D. GENERATED DRAWING DO NOT MAKE MANUAL REVISIONS TO MASTER.

| 346/396 SERIES CARD EDGE CONNECTOR |
|------------------------------------|
| PART NUMBER: 346-024-555-204       |

**EDAC INC** TORONTO, ONTARIO CANADA