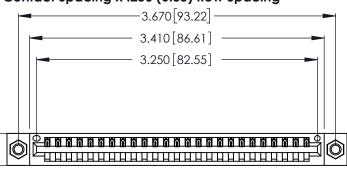

<u>Contact Dimensions:</u>
520-P.C. Tail .030x.018 (0.76x0.46) - Tail LG. = .175 (4.45) .125 (3.18) Contact Spacing x .250 (6.35) Row Spacing

.370 [9.4]

.600 [15.24] REDIRICA

THIS IS A C.A.D. GENERATED DRAWING DO NOT MAKE MANUAL REVISIONS TO MASTER.

ISSUE NUMBER ORIGINAL 1

Card Slot Accepts .054 [1.37] to .070 [1.78] Thick P.C. Board .330 [8.38] Card Slot .160 [4.07] Point of Contact

346/396 SERIES CARD EDGE CONNECTOR PART NUMBER: 346-025-520-107

YOUR CONNECTION TO QUALITY & SERVICE