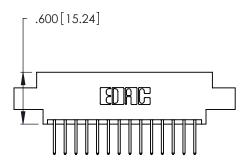

THIS IS A C.A.D. GENERATED DRAWING DO NOT MAKE MANUAL REVISIONS TO MASTER.

346/396 SERIES CARD EDGE CONNECTOR PART NUMBER: 346-028-526-807

**EDAC INC** TORONTO, ONTARIO CANADA

THESE DRAWINGS AND SPECIFICATIONS ARE THE PROPERTY OF EDAC INC.,AND SHALL NOT BE REPRODUCED, OR COPIED OR USED AS THE BASIS FOR THE MANUFACTURE OR SALE OF APPARATUS WITHOUT WRITTEN PERMISSION.

346/396 SERIES CARD EDGE CONNECTOR CONTACT CODE 555,556,558,559,560 DIMENSIONS

YOUR CONNECTION TO QUALITY & SERVICE

**EDAC INC** TORONTO, ONTARIO CANADA

THESE DRAWINGS AND SPECIFICATIONS ARE THE PROPERTY OF EDAC INC.,AND SHALL NOT BE REPRODUCED, OR COPIED OR USED AS THE BASIS FOR THE MANUFACTURE OR SALE OF APPARATUS WITHOUT WRITTEN PERMISSION.