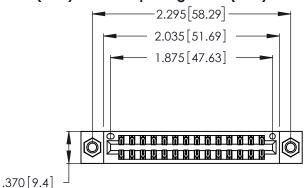

<u>Contact Dimensions:</u>
526-P.C. Tail .018 Sq. (0.46 Sq.) - Tail LG. =.350 (8.89)
.125 (3.18) Contact Spacing x .250 (6.35) Row Spacing

- INSULATOR MATERIAL: THERMOPLASTIC POLYESTER, UL 94V-0 CONTACT MATERIAL; COPPER, NICKEL, TIN ALLOY CA-725
- CONTACT PLATING: GOLD ON THE MATING AREA, TIN-LEAD ON THE CONTACT TAILS, NICKEL UNDERPLATE

THIS IS A C.A.D. GENERATED DRAWING DO NOT MAKE MANUAL REVISIONS TO MASTER.

346/396 SERIES CARD EDGE CONNECTOR PART NUMBER: 346-028-526-807

**EDAC INC** TORONTO, ONTARIO CANADA

THESE DRAWINGS AND SPECIFICATIONS ARE THE PROPERTY OF EDAC INC.,AND SHALL NOT BE REPRODUCED, OR COPIED OR USED AS THE BASIS FOR THE MANUFACTURE OR SALE OF APPARATUS WITHOUT WRITTEN PERMISSION.