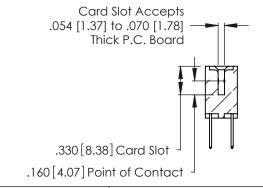

<u>Contact Dimensions:</u>
526-P.C. Tail .018 Sq. (0.46 Sq.) - Tail LG. =.350 (8.89)
.125 (3.18) Contact Spacing x .250 (6.35) Row Spacing

- INSULATOR MATERIAL: THERMOPLASTIC POLYESTER, UL 94V-0 CONTACT MATERIAL; COPPER, NICKEL, TIN ALLOY CA-725
- CONTACT PLATING: GOLD ON THE MATING AREA, TIN-LEAD ON THE CONTACT TAILS, NICKEL UNDERPLATE

Contact Code 560

INSULATOR MATERIAL: THERMOPLASTIC POLYESTER, UL 94V-0 CONTACT MATERIAL; COPPER, NICKEL, TIN ALLOY CA-725 CONTACT PLATING: GOLD ON THE MATING AREA, TIN-LEAD

ON THE CONTACT TAILS, NICKEL UNDERPLATE