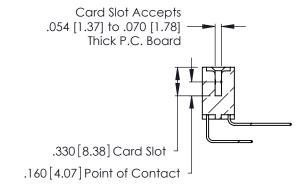

Contact Code 560

INSULATOR MATERIAL: THERMOPLASTIC POLYESTER, UL 94V-0 CONTACT MATERIAL; COPPER, NICKEL, TIN ALLOY CA-725 CONTACT PLATING: GOLD ON THE MATING AREA, TIN-LEAD

ON THE CONTACT TAILS, NICKEL UNDERPLATE

346/396 SERIES CARD EDGE CONNECTOR CONTACT CODE 555,556,558,559,560 DIMENSIONS

YOUR CONNECTION TO QUALITY & SERVICE

**EDAC INC** TORONTO, ONTARIO CANADA

THESE DRAWINGS AND SPECIFICATIONS ARE THE PROPERTY OF EDAC INC.,AND SHALL NOT BE REPRODUCED, OR COPIED OR USED AS THE BASIS FOR THE MANUFACTURE OR SALE OF APPARATUS WITHOUT WRITTEN PERMISSION.