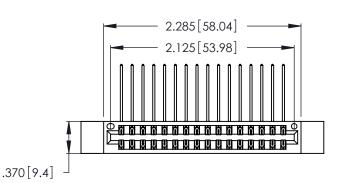

Contact Dimensions:
558-90 Degree Bend (Code 541 Contacts)
See Sheet 2 for Contact Code 555, 556, 558, 559, 560 Dimensions

- INSULATOR MATERIAL: THERMOPLASTIC POLYESTER, UL 94V-0 CONTACT MATERIAL; COPPER, NICKEL, TIN ALLOY CA-725
- CONTACT PLATING: GOLD ON THE MATING AREA, TIN-LEAD ON THE CONTACT TAILS, NICKEL UNDERPLATE

THIS IS A C.A.D. GENERATED DRAWING DO NOT MAKE MANUAL REVISIONS TO MASTER.

| 346/396 SERIES CARD EDGE CONNECTOR |
|------------------------------------|
| PART NUMBER: 346-032-558-812       |

**EDAC INC** TORONTO, ONTARIO CANADA