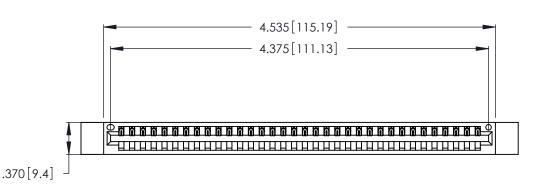

<u>Contact Dimensions:</u>
520-P.C. Tail .030x.018 (0.76x0.46) - Tail LG. = .175 (4.45) .125 (3.18) Contact Spacing x .250 (6.35) Row Spacing

THIS IS A C.A.D. GENERATED DRAWING DO NOT MAKE MANUAL REVISIONS TO MASTER.

- INSULATOR MATERIAL: THERMOPLASTIC POLYESTER, UL 94V-0 CONTACT MATERIAL; COPPER, NICKEL, TIN ALLOY CA-725
- CONTACT PLATING: GOLD ON THE MATING AREA, TIN-LEAD ON THE CONTACT TAILS, NICKEL UNDERPLATE

| 346/396 SERIES CARD EDGE CONNECTOR |
|------------------------------------|
| PART NUMBER: 346-034-520-612       |