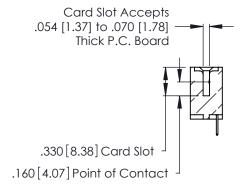

**Contact Code 560** 

INSULATOR MATERIAL: THERMOPLASTIC POLYESTER, UL 94V-0 CONTACT MATERIAL; COPPER, NICKEL, TIN ALLOY CA-725 CONTACT PLATING: GOLD ON THE MATING AREA, TIN-LEAD ON THE CONTACT TAILS, NICKEL UNDERPLATE