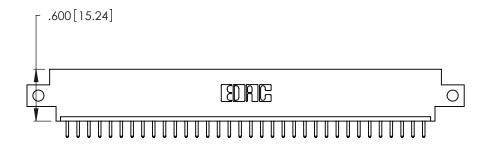

- INSULATOR MATERIAL: THERMOPLASTIC POLYESTER, UL 94V-0 CONTACT MATERIAL; COPPER, NICKEL, TIN ALLOY CA-725
- CONTACT PLATING: GOLD ON THE MATING AREA, TIN-LEAD ON THE CONTACT TAILS, NICKEL UNDERPLATE

| 346/396 SERIES CARD EDGE CONNECTOR |
|------------------------------------|
| PART NUMBER: 346-034-520-612       |

346/396 SERIES CARD EDGE CONNECTOR CONTACT CODE 555,556,558,559,560 DIMENSIONS

YOUR CONNECTION TO QUALITY & SERVICE

**EDAC INC** TORONTO, ONTARIO CANADA

THESE DRAWINGS AND SPECIFICATIONS ARE THE PROPERTY OF EDAC INC.,AND SHALL NOT BE REPRODUCED, OR COPIED OR USED AS THE BASIS FOR THE MANUFACTURE OR SALE OF APPARATUS WITHOUT WRITTEN PERMISSION.