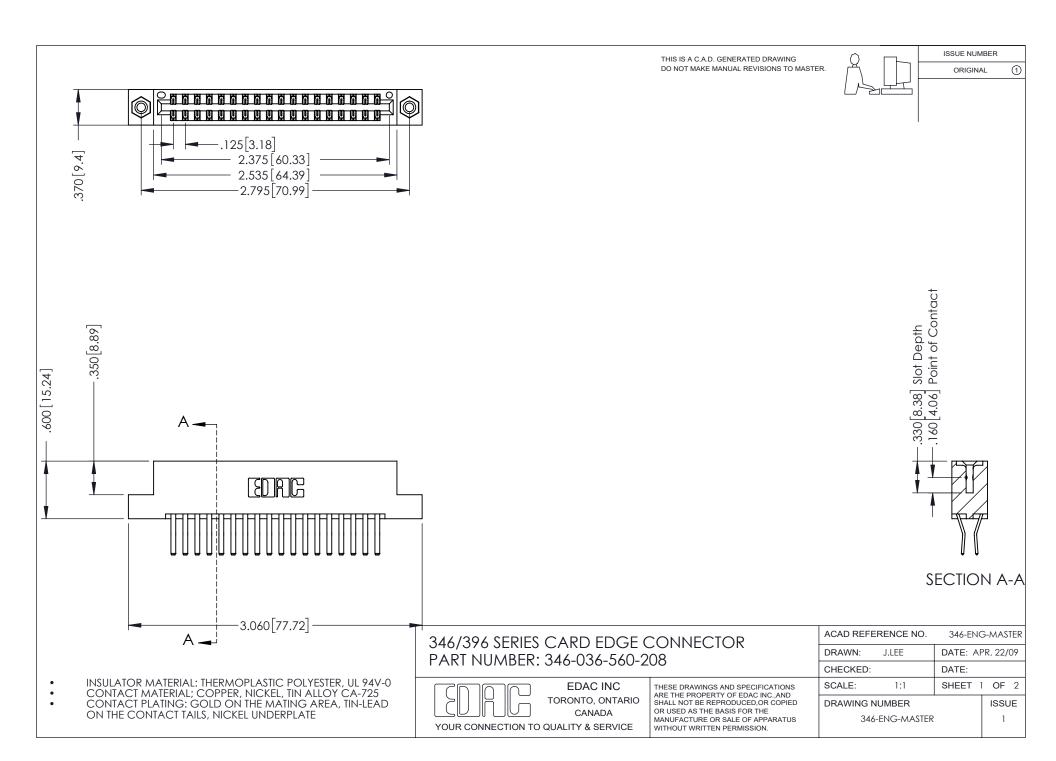

## **Contact Code 556**

INSULATOR MATERIAL: THERMOPLASTIC POLYESTER, UL 94V-0 CONTACT MATERIAL; COPPER, NICKEL, TIN ALLOY CA-725 CONTACT PLATING: GOLD ON THE MATING AREA, TIN-LEAD

ON THE CONTACT TAILS, NICKEL UNDERPLATE

## 346/396 SERIES CARD EDGE CONNECTOR CONTACT CODE 555,556,558,559,560 DIMENSIONS

YOUR CONNECTION TO QUALITY & SERVICE

**EDAC INC** TORONTO, ONTARIO CANADA

THESE DRAWINGS AND SPECIFICATIONS ARE THE PROPERTY OF EDAC INC.,AND SHALL NOT BE REPRODUCED, OR COPIED OR USED AS THE BASIS FOR THE MANUFACTURE OR SALE OF APPARATUS WITHOUT WRITTEN PERMISSION.