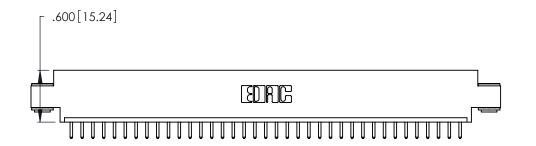

<u>Contact Dimensions:</u>
520-P.C. Tail .030x.018 (0.76x0.46) - Tail LG. = .175 (4.45) .125 (3.18) Contact Spacing x .250 (6.35) Row Spacing -5.170[131.32] 4.910 [124.71] 4.750 [120.65]

THIS IS A C.A.D. GENERATED DRAWING DO NOT MAKE MANUAL REVISIONS TO MASTER.

Card Slot Accepts .054 [1.37] to .070 [1.78] Thick P.C. Board .330 [8.38] Card Slot .160 [4.07] Point of Contact

INSULATOR MATERIAL: THERMOPLASTIC POLYESTER, UL 94V-0 CONTACT MATERIAL; COPPER, NICKEL, TIN ALLOY CA-725

.370 [9.4]

CONTACT PLATING: GOLD ON THE MATING AREA, TIN-LEAD ON THE CONTACT TAILS, NICKEL UNDERPLATE

| 346/396 SERIES CARD EDGE CONNECTOR |
|------------------------------------|
| PART NUMBER: 346-037-520-603       |