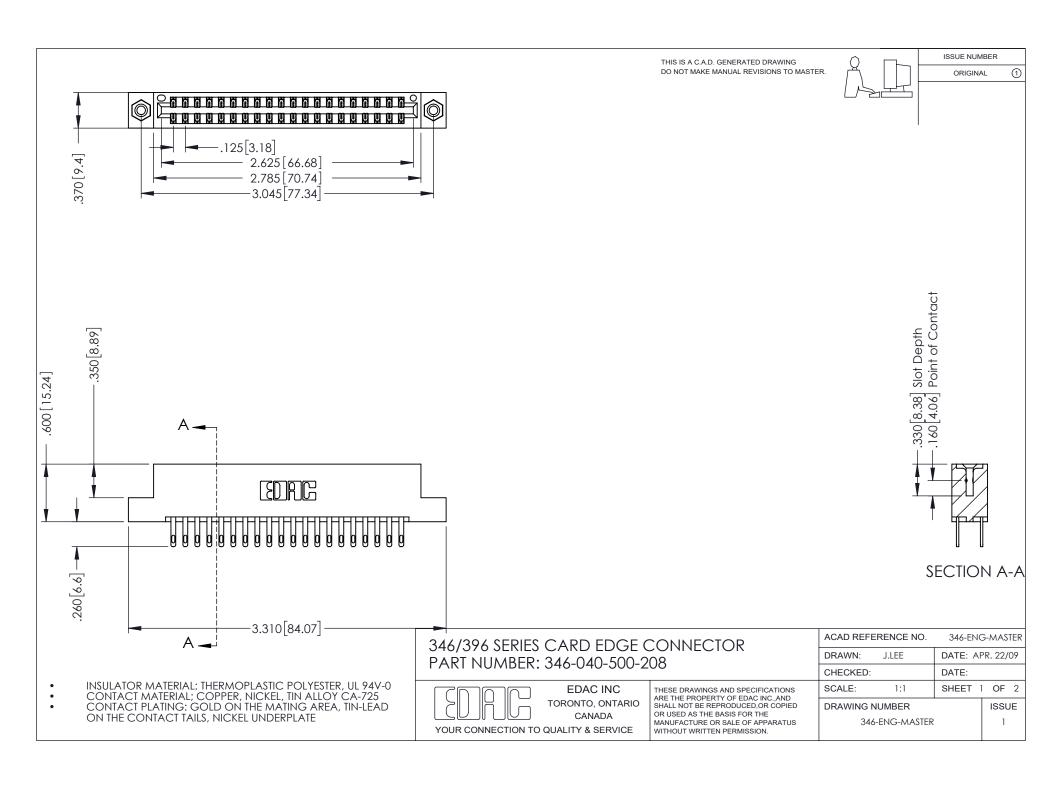

## **Contact Code 556**

INSULATOR MATERIAL: THERMOPLASTIC POLYESTER, UL 94V-0 CONTACT MATERIAL; COPPER, NICKEL, TIN ALLOY CA-725 CONTACT PLATING: GOLD ON THE MATING AREA, TIN-LEAD

ON THE CONTACT TAILS, NICKEL UNDERPLATE

## 346/396 SERIES CARD EDGE CONNECTOR CONTACT CODE 555,556,558,559,560 DIMENSIONS

YOUR CONNECTION TO QUALITY & SERVICE

**EDAC INC** TORONTO, ONTARIO CANADA

THESE DRAWINGS AND SPECIFICATIONS ARE THE PROPERTY OF EDAC INC.,AND SHALL NOT BE REPRODUCED, OR COPIED OR USED AS THE BASIS FOR THE MANUFACTURE OR SALE OF APPARATUS WITHOUT WRITTEN PERMISSION.