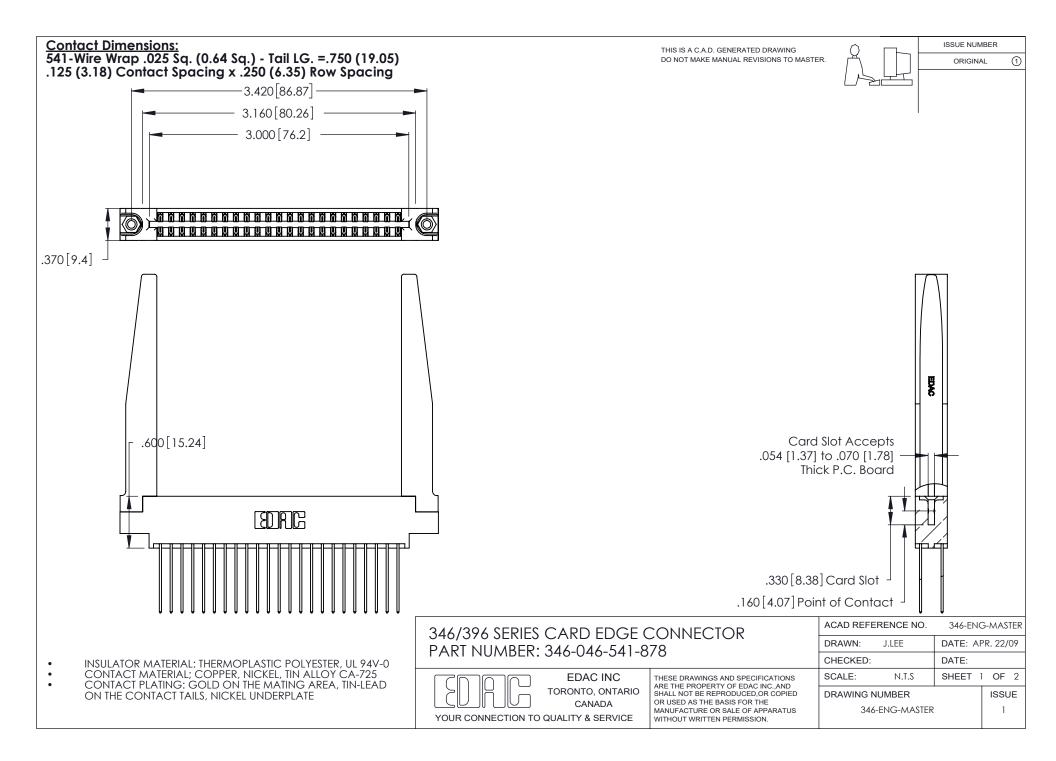

THIS IS A C.A.D. GENERATED DRAWING DO NOT MAKE MANUAL REVISIONS TO MASTER.

ISSUE NUMBER

ORIGINAL

1

**Contact Code 555** 

Contact Code 556

**Contact Code 558** 

**Contact Code 559** 

Contact Code 560

INSULATOR MATERIAL: THERMOPLASTIC POLYESTER, UL 94V-0 CONTACT MATERIAL; COPPER, NICKEL, TIN ALLOY CA-725 CONTACT PLATING: GOLD ON THE MATING AREA, TIN-LEAD

ON THE CONTACT TAILS, NICKEL UNDERPLATE

346/396 SERIES CARD EDGE CONNECTOR CONTACT CODE 555,556,558,559,560 DIMENSIONS

YOUR CONNECTION TO QUALITY & SERVICE

**EDAC INC** TORONTO, ONTARIO CANADA

THESE DRAWINGS AND SPECIFICATIONS ARE THE PROPERTY OF EDAC INC.,AND SHALL NOT BE REPRODUCED, OR COPIED OR USED AS THE BASIS FOR THE MANUFACTURE OR SALE OF APPARATUS WITHOUT WRITTEN PERMISSION.