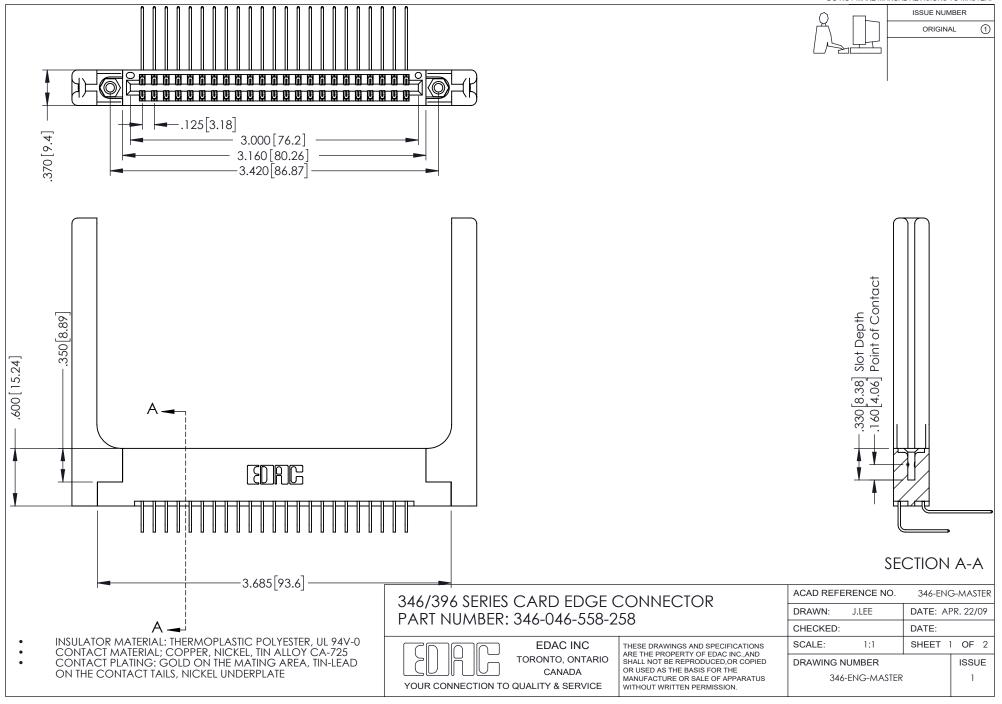

## **Contact Code 556**

INSULATOR MATERIAL: THERMOPLASTIC POLYESTER, UL 94V-0 CONTACT MATERIAL; COPPER, NICKEL, TIN ALLOY CA-725 CONTACT PLATING: GOLD ON THE MATING AREA, TIN-LEAD

ON THE CONTACT TAILS, NICKEL UNDERPLATE

## 346/396 SERIES CARD EDGE CONNECTOR CONTACT CODE 555,556,558,559,560 DIMENSIONS

YOUR CONNECTION TO QUALITY & SERVICE

**EDAC INC** TORONTO, ONTARIO CANADA

THESE DRAWINGS AND SPECIFICATIONS ARE THE PROPERTY OF EDAC INC.,AND SHALL NOT BE REPRODUCED, OR COPIED OR USED AS THE BASIS FOR THE MANUFACTURE OR SALE OF APPARATUS WITHOUT WRITTEN PERMISSION.