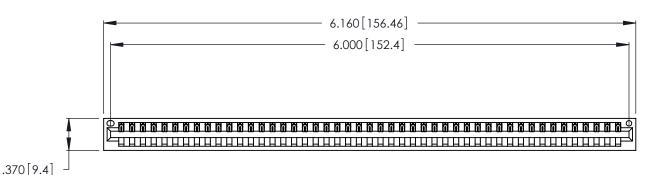

346/396 SERIES CARD EDGE CONNECTOR PART NUMBER: 346-047-522-101

YOUR CONNECTION TO QUALITY & SERVICE

**EDAC INC** TORONTO, ONTARIO CANADA

THESE DRAWINGS AND SPECIFICATIONS ARE THE PROPERTY OF EDAC INC., AND SHALL NOT BE REPRODUCED, OR COPIED OR USED AS THE BASIS FOR THE MANUFACTURE OR SALE OF APPARATUS WITHOUT WRITTEN PERMISSION.

<u>Contact Dimensions:</u>
522-P.C. Tail .025 Sq. (0.64 Sq.) - Tail LG. =.440 (11.18)
.125 (3.18) Contact Spacing x .250 (6.35) Row Spacing

THIS IS A C.A.D. GENERATED DRAWING DO NOT MAKE MANUAL REVISIONS TO MASTER.