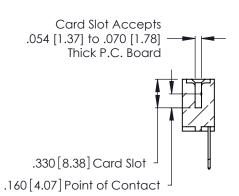

346/396 SERIES CARD EDGE CONNECTOR CONTACT CODE 555,556,558,559,560 DIMENSIONS

YOUR CONNECTION TO QUALITY & SERVICE

**EDAC INC** TORONTO, ONTARIO CANADA

THESE DRAWINGS AND SPECIFICATIONS ARE THE PROPERTY OF EDAC INC.,AND SHALL NOT BE REPRODUCED, OR COPIED OR USED AS THE BASIS FOR THE MANUFACTURE OR SALE OF APPARATUS WITHOUT WRITTEN PERMISSION.

Contact Code 560

INSULATOR MATERIAL: THERMOPLASTIC POLYESTER, UL 94V-0 CONTACT MATERIAL; COPPER, NICKEL, TIN ALLOY CA-725 CONTACT PLATING: GOLD ON THE MATING AREA, TIN-LEAD

ON THE CONTACT TAILS, NICKEL UNDERPLATE