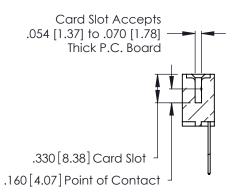

THIS IS A C.A.D. GENERATED DRAWING DO NOT MAKE MANUAL REVISIONS TO MASTER.

ISSUE NUMBER

ORIGINAL

1

**Contact Code 555** 

Contact Code 556

**Contact Code 558** 

**Contact Code 559** 

Contact Code 560

INSULATOR MATERIAL: THERMOPLASTIC POLYESTER, UL 94V-0 CONTACT MATERIAL; COPPER, NICKEL, TIN ALLOY CA-725 CONTACT PLATING: GOLD ON THE MATING AREA, TIN-LEAD

ON THE CONTACT TAILS, NICKEL UNDERPLATE

346/396 SERIES CARD EDGE CONNECTOR CONTACT CODE 555,556,558,559,560 DIMENSIONS

YOUR CONNECTION TO QUALITY & SERVICE

**EDAC INC** TORONTO, ONTARIO CANADA

THESE DRAWINGS AND SPECIFICATIONS ARE THE PROPERTY OF EDAC INC.,AND SHALL NOT BE REPRODUCED, OR COPIED OR USED AS THE BASIS FOR THE MANUFACTURE OR SALE OF APPARATUS WITHOUT WRITTEN PERMISSION.