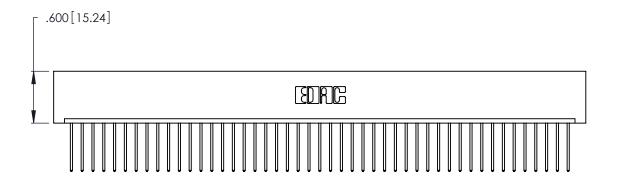

<u>Contact Dimensions:</u>
540-Wire Wrap .025 Sq. (0.64 Sq.) - Tail LG. =.560 (14.22)
.125 (3.18) Contact Spacing x .250 (6.35) Row Spacing

THIS IS A C.A.D. GENERATED DRAWING DO NOT MAKE MANUAL REVISIONS TO MASTER.

346/396 SERIES CARD EDGE CONNECTOR PART NUMBER: 346-047-540-101

**EDAC INC** TORONTO, ONTARIO CANADA

THESE DRAWINGS AND SPECIFICATIONS ARE THE PROPERTY OF EDAC INC., AND SHALL NOT BE REPRODUCED, OR COPIED OR USED AS THE BASIS FOR THE MANUFACTURE OR SALE OF APPARATUS WITHOUT WRITTEN PERMISSION.