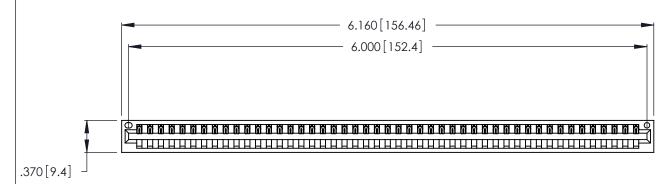

<u>Contact Dimensions:</u>
540-Wire Wrap .025 Sq. (0.64 Sq.) - Tail LG. =.560 (14.22)
.125 (3.18) Contact Spacing x .250 (6.35) Row Spacing

THIS IS A C.A.D. GENERATED DRAWING DO NOT MAKE MANUAL REVISIONS TO MASTER.

346/396 SERIES CARD EDGE CONNECTOR PART NUMBER: 346-047-540-101

**EDAC INC** TORONTO, ONTARIO CANADA

THESE DRAWINGS AND SPECIFICATIONS ARE THE PROPERTY OF EDAC INC., AND SHALL NOT BE REPRODUCED, OR COPIED OR USED AS THE BASIS FOR THE MANUFACTURE OR SALE OF APPARATUS WITHOUT WRITTEN PERMISSION.