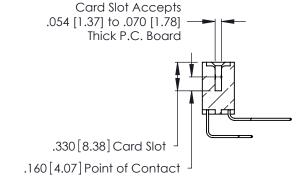

Contact Dimensions:
558-90 Degree Bend (Code 541 Contacts)
See Sheet 2 for Contact Code 555, 556, 558, 559, 560 Dimensions

.370 [9.4]

THIS IS A C.A.D. GENERATED DRAWING DO NOT MAKE MANUAL REVISIONS TO MASTER.