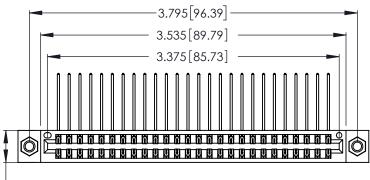

INSULATOR MATERIAL: THERMOPLASTIC POLYESTER, UL 94V-0 CONTACT MATERIAL; COPPER, NICKEL, TIN ALLOY CA-725

CONTACT PLATING: GOLD ON THE MATING AREA, TIN-LEAD ON THE CONTACT TAILS, NICKEL UNDERPLATE

346/396 SERIES CARD EDGE CONNECTOR PART NUMBER: 346-052-558-807