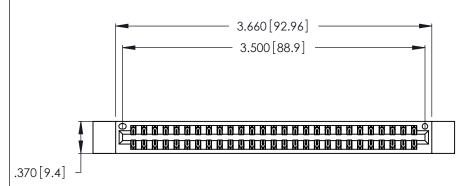

<u>Contact Dimensions:</u>
520-P.C. Tail .030x.018 (0.76x0.46) - Tail LG. = .175 (4.45) .125 (3.18) Contact Spacing x .250 (6.35) Row Spacing

THIS IS A C.A.D. GENERATED DRAWING DO NOT MAKE MANUAL REVISIONS TO MASTER.

1

Card Slot Accepts .054 [1.37] to .070 [1.78] Thick P.C. Board .330 [8.38] Card Slot .160 [4.07] Point of Contact

- INSULATOR MATERIAL: THERMOPLASTIC POLYESTER, UL 94V-0 CONTACT MATERIAL; COPPER, NICKEL, TIN ALLOY CA-725
- CONTACT PLATING: GOLD ON THE MATING AREA, TIN-LEAD ON THE CONTACT TAILS, NICKEL UNDERPLATE

| 346/396 SERIES CARD EDGE CONNECTOR |
|------------------------------------|
| PART NUMBER: 346-054-520-212       |

**EDAC INC** TORONTO, ONTARIO CANADA

THESE DRAWINGS AND SPECIFICATIONS ARE THE PROPERTY OF EDAC INC., AND SHALL NOT BE REPRODUCED, OR COPIED OR USED AS THE BASIS FOR THE MANUFACTURE OR SALE OF APPARATUS WITHOUT WRITTEN PERMISSION.