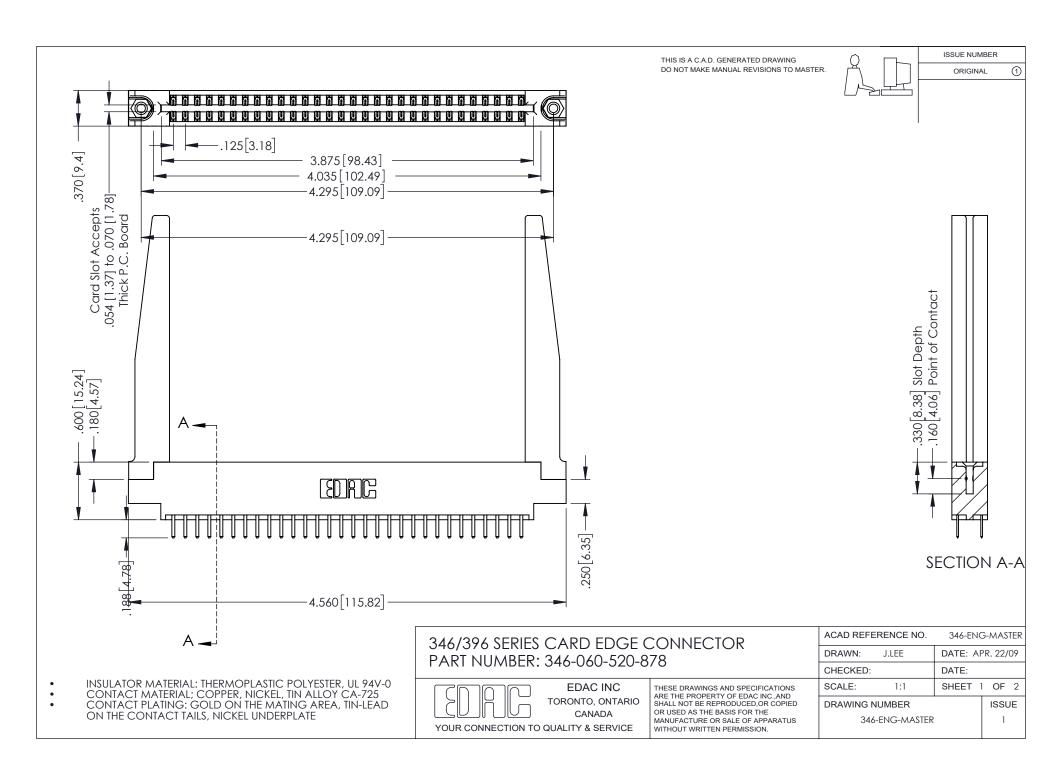

## **Contact Code 556**

INSULATOR MATERIAL: THERMOPLASTIC POLYESTER, UL 94V-0 CONTACT MATERIAL; COPPER, NICKEL, TIN ALLOY CA-725 CONTACT PLATING: GOLD ON THE MATING AREA, TIN-LEAD

ON THE CONTACT TAILS, NICKEL UNDERPLATE