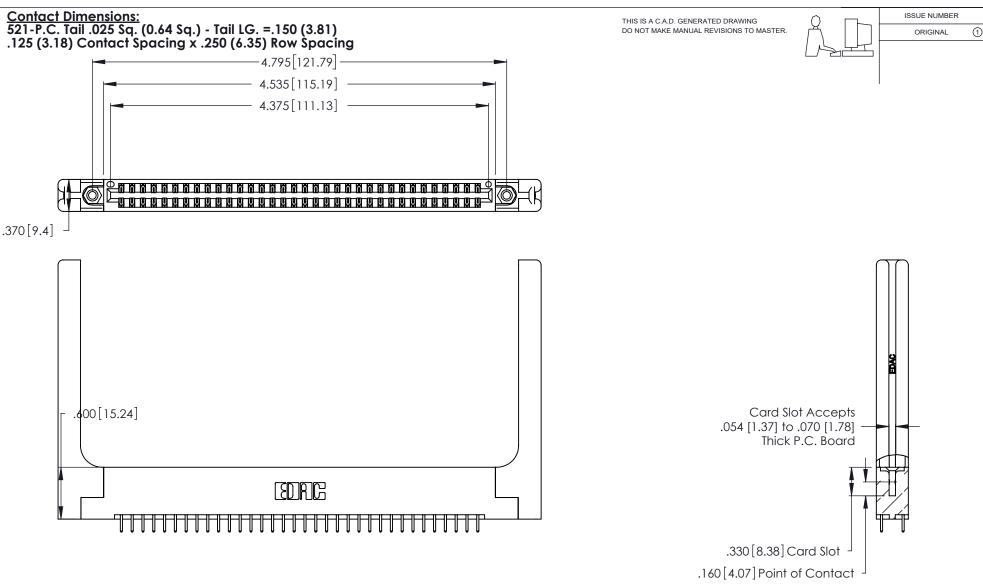

THIS IS A C.A.D. GENERATED DRAWING DO NOT MAKE MANUAL REVISIONS TO MASTER.

ISSUE NUMBER

ORIGINAL

1

**Contact Code 555** 

Contact Code 556

**Contact Code 558** 

**Contact Code 559** 

Contact Code 560

INSULATOR MATERIAL: THERMOPLASTIC POLYESTER, UL 94V-0 CONTACT MATERIAL; COPPER, NICKEL, TIN ALLOY CA-725 CONTACT PLATING: GOLD ON THE MATING AREA, TIN-LEAD ON THE CONTACT TAILS, NICKEL UNDERPLATE

346/396 SERIES CARD EDGE CONNECTOR CONTACT CODE 555,556,558,559,560 DIMENSIONS

YOUR CONNECTION TO QUALITY & SERVICE

**EDAC INC** TORONTO, ONTARIO CANADA

THESE DRAWINGS AND SPECIFICATIONS ARE THE PROPERTY OF EDAC INC.,AND SHALL NOT BE REPRODUCED, OR COPIED OR USED AS THE BASIS FOR THE MANUFACTURE OR SALE OF APPARATUS WITHOUT WRITTEN PERMISSION.