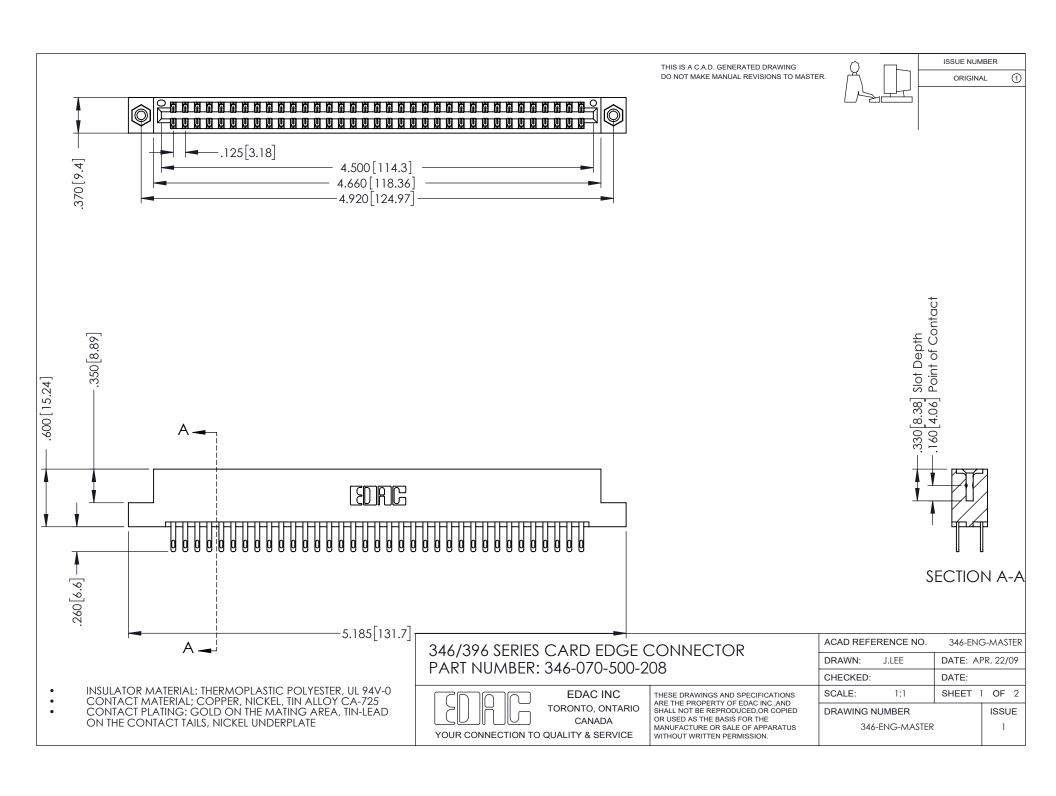

## **Contact Code 556**

INSULATOR MATERIAL: THERMOPLASTIC POLYESTER, UL 94V-0 CONTACT MATERIAL; COPPER, NICKEL, TIN ALLOY CA-725 CONTACT PLATING: GOLD ON THE MATING AREA, TIN-LEAD

ON THE CONTACT TAILS, NICKEL UNDERPLATE

## 346/396 SERIES CARD EDGE CONNECTOR CONTACT CODE 555,556,558,559,560 DIMENSIONS

YOUR CONNECTION TO QUALITY & SERVICE

**EDAC INC** TORONTO, ONTARIO CANADA

THESE DRAWINGS AND SPECIFICATIONS ARE THE PROPERTY OF EDAC INC.,AND SHALL NOT BE REPRODUCED, OR COPIED OR USED AS THE BASIS FOR THE MANUFACTURE OR SALE OF APPARATUS WITHOUT WRITTEN PERMISSION.