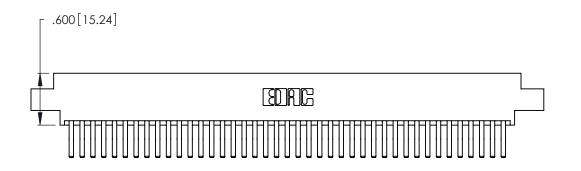

Contact Dimensions:
560-Extender Board Bend (Code 523 Contacts)
See Sheet 2 for Contact Code 555, 556, 558, 559, 560 Dimensions

.370 [9.4]

-5.670[144.02]-5.410[137.41] — 5.250[133.35] — 

THIS IS A C.A.D. GENERATED DRAWING DO NOT MAKE MANUAL REVISIONS TO MASTER.

Card Slot Accepts .054 [1.37] to .070 [1.78] Thick P.C. Board .330 [8.38] Card Slot .160 [4.07] Point of Contact

INSULATOR MATERIAL: THERMOPLASTIC POLYESTER, UL 94V-0 CONTACT MATERIAL; COPPER, NICKEL, TIN\_ALLOY CA-725

CONTACT PLATING: GOLD ON THE MATING AREA, TIN-LEAD ON THE CONTACT TAILS, NICKEL UNDERPLATE

346/396 SERIES CARD EDGE CONNECTOR PART NUMBER: 346-082-560-804

YOUR CONNECTION TO QUALITY & SERVICE

**EDAC INC** TORONTO, ONTARIO CANADA