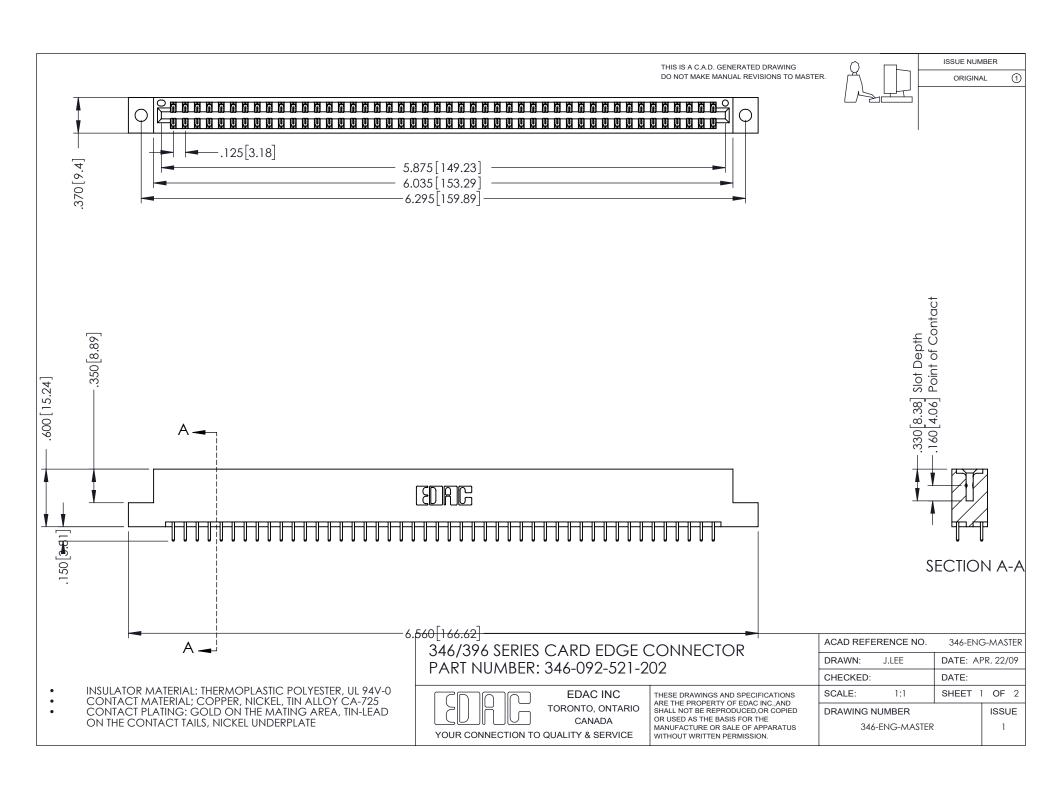

## **Contact Code 556**

INSULATOR MATERIAL: THERMOPLASTIC POLYESTER, UL 94V-0 CONTACT MATERIAL; COPPER, NICKEL, TIN ALLOY CA-725 CONTACT PLATING: GOLD ON THE MATING AREA, TIN-LEAD

ON THE CONTACT TAILS, NICKEL UNDERPLATE

## 346/396 SERIES CARD EDGE CONNECTOR CONTACT CODE 555,556,558,559,560 DIMENSIONS

YOUR CONNECTION TO QUALITY & SERVICE

**EDAC INC** TORONTO, ONTARIO CANADA

THESE DRAWINGS AND SPECIFICATIONS ARE THE PROPERTY OF EDAC INC.,AND SHALL NOT BE REPRODUCED, OR COPIED OR USED AS THE BASIS FOR THE MANUFACTURE OR SALE OF APPARATUS WITHOUT WRITTEN PERMISSION.