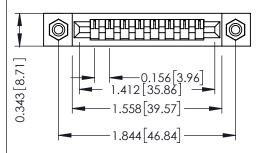

Mounting Option
#4-40 Unified Threaded Inserts

**Contact Detail** 

PC Tail .046x.013(1.17x0.33) - Tail LG=.358(9.09) .156 [3.96] Contact Spacing x .200 [5.08] Row Spacing THIS IS A C.A.D. GENERATED DRAWING DO NOT MAKE MANUAL REVISIONS TO MAS

## **See Accompanying Pages for:**

- Contact Bend Details
- Mounting Options

307 ENG MASTER
DATE: AUG. 11/09

SHEET 1 OF 3

Card Slot Accepts .054 [1.37] to .070 [1.78] Thick P.C. Board

| 307 / 357 Card Edge Connector<br>Part Number: 357-008-527-108 |           |                                                                                                        | ACAD REFERENCE NO. |             |   |
|---------------------------------------------------------------|-----------|--------------------------------------------------------------------------------------------------------|--------------------|-------------|---|
|                                                               |           |                                                                                                        | DRAWN:             | J.LEE       |   |
|                                                               |           |                                                                                                        | CHECKED            | ):          |   |
| EDAC INC TORONTO, ONTA                                        | C INC     | THESE DRAWINGS AND SPECIFICATIONS                                                                      | SCALE:             | NTS         |   |
|                                                               |           | ARE THE PROPERTY OF EDAC INC.,AND<br>SHALL NOT BE REPRODUCED,OR COPIED<br>OR USED AS THE BASIS FOR THE | DRAWING            | NUMBER      | _ |
|                                                               | & SERVICE | MANUFACTURE OR SALE OF APPARATUS                                                                       | 3                  | 07 Assembly |   |