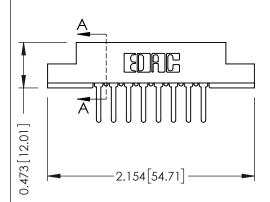

## **See Accompanying Pages for:**

- Contact Bend Details
- Mounting Options

307 ENG MASTER
DATE: AUG. 11/09

SHEET 1 OF 3

Card Slot Accepts .054 [1.37] to .070 [1.78] Thick P.C. Board

| 307 / 357 Card Edge Connector<br>Part Number: 357-008-527-108 |           |                                                                                                        | ACAD REFERENCE NO. |             |   |
|---------------------------------------------------------------|-----------|--------------------------------------------------------------------------------------------------------|--------------------|-------------|---|
|                                                               |           |                                                                                                        | DRAWN:             | J.LEE       |   |
|                                                               |           |                                                                                                        | CHECKED            | ):          |   |
| EDAC INC TORONTO, ONTA                                        | C INC     | THESE DRAWINGS AND SPECIFICATIONS                                                                      | SCALE:             | NTS         |   |
|                                                               |           | ARE THE PROPERTY OF EDAC INC.,AND<br>SHALL NOT BE REPRODUCED,OR COPIED<br>OR USED AS THE BASIS FOR THE | DRAWING            | NUMBER      | _ |
|                                                               | & SERVICE | MANUFACTURE OR SALE OF APPARATUS                                                                       | 3                  | 07 Assembly |   |