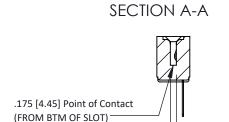

Mounting Option
#4-40 Unified Threaded Inserts

**Contact Detail** 

PC Tail .046x.013(1.17x0.33) - Tail LG=.358(9.09) .156 [3.96] Contact Spacing x .200 [5.08] Row Spacing THIS IS A C.A.D. GENERATED DRAWING DO NOT MAKE MANUAL REVISIONS TO MAS