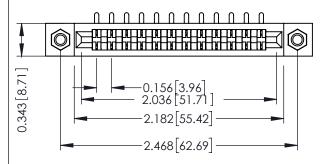

Mounting Option
M3-0.5 Metric Threaded Inserts

**Contact Detail** 

90 Degree Bend (Code 521 Contacts)

.156 [3.96] Contact Spacing x .200 [5.08] Row Spacing

THIS IS A C.A.D. GENERATED DRAWING DO NOT MAKE MANUAL REVISIONS TO MAS

## **See Accompanying Pages for:**

- Contact Bend Details
- Mounting Options

SECTION A-A

307 ENG MASTER
DATE: AUG. 11/09

SHEET 1 OF 3

| 307 / 357 Card Edge Connector<br>Part Number: 357-012-553-107 |         |                                                                                                                                                                                                 | ACAD REFERENCE NO. |             |
|---------------------------------------------------------------|---------|-------------------------------------------------------------------------------------------------------------------------------------------------------------------------------------------------|--------------------|-------------|
|                                                               |         |                                                                                                                                                                                                 | DRAWN:             | J.LEE       |
|                                                               |         |                                                                                                                                                                                                 | CHECKED:           |             |
| EDAC I TORONTO, CO                                            | –       | THESE DRAWINGS AND SPECIFICATIONS ARE THE PROPERTY OF EDAC INC.,AND SHALL NOT BE REPRODUCED,OR COPIED OR USED AS THE BASIS FOR THE MANUFACTURE OR SALE OF APPARATUS WITHOUT WRITTEN PERMISSION. | SCALE:             | NTS         |
|                                                               | ONTARIO |                                                                                                                                                                                                 | DRAWING            | NUMBER      |
|                                                               | SERVICE |                                                                                                                                                                                                 | 3                  | 07 Assembly |