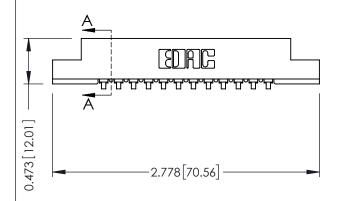

## **See Accompanying Pages for:**

- Contact Bend Details
- Mounting Options

SECTION A-A

307 ENG MASTER
DATE: AUG. 11/09

SHEET 1 OF 3

| 307 / 357 Card Edge Connector<br>Part Number: 357-012-553-107 |         |                                                                                                                                                                                                 | ACAD REFERENCE NO. |             |
|---------------------------------------------------------------|---------|-------------------------------------------------------------------------------------------------------------------------------------------------------------------------------------------------|--------------------|-------------|
|                                                               |         |                                                                                                                                                                                                 | DRAWN:             | J.LEE       |
|                                                               |         |                                                                                                                                                                                                 | CHECKED:           |             |
| EDAC I TORONTO, CO                                            | –       | THESE DRAWINGS AND SPECIFICATIONS ARE THE PROPERTY OF EDAC INC.,AND SHALL NOT BE REPRODUCED,OR COPIED OR USED AS THE BASIS FOR THE MANUFACTURE OR SALE OF APPARATUS WITHOUT WRITTEN PERMISSION. | SCALE:             | NTS         |
|                                                               | ONTARIO |                                                                                                                                                                                                 | DRAWING            | NUMBER      |
|                                                               | SERVICE |                                                                                                                                                                                                 | 3                  | 07 Assembly |