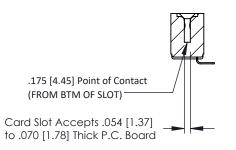

Mounting Option
M3-0.5 Metric Threaded Inserts

**Contact Detail** 

90 Degree Bend (Code 521 Contacts)

.156 [3.96] Contact Spacing x .200 [5.08] Row Spacing

THIS IS A C.A.D. GENERATED DRAWING DO NOT MAKE MANUAL REVISIONS TO MAS