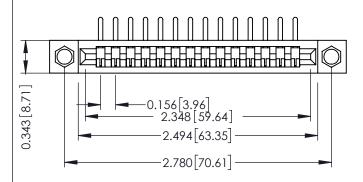

**Mounting Option** .156 (3.96) Dia. Mounting Holes **Contact Detail** 

90 Degree Bend (Code 522 and 540 Contacts) .156 [3.96] Contact Spacing x .200 [5.08] Row Spacing