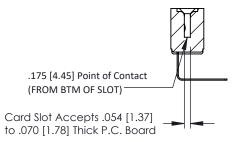

## SECTION A-A

| 307 / 357 Card Edge Conne    | ector |  |
|------------------------------|-------|--|
| Part Number: 357-014-558-104 |       |  |
| EDAG INIO                    |       |  |

YOUR CONNECTION TO QUALITY & SERVICE