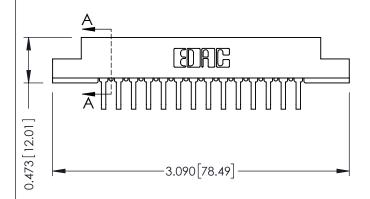

## SECTION A-A

| 307 / 357 Card Edge Conne    | ector |  |
|------------------------------|-------|--|
| Part Number: 357-014-558-104 |       |  |
| EDAG INIO                    |       |  |

YOUR CONNECTION TO QUALITY & SERVICE