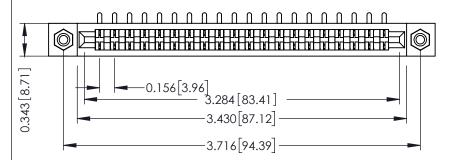

**Mounting Option** #4-40 Unified Threaded Inserts **Contact Detail** 

90 Degree Bend (Code 421 Contacts)

.156 [3.96] Contact Spacing x .200 [5.08] Row Spacing

THIS IS A C.A.D. GENERATED DRAWING DO NOT MAKE MANUAL REVISIONS TO MASTER.

307 / 357 Card Edge Connector Part Number: 357-020-453-108

**EDAC INC** TORONTO, ONTARIO CANADA

THESE DRAWINGS AND SPECIFICATIONS ARE THE PROPERTY OF EDAC INC.,AND SHALL NOT BE REPRODUCED, OR COPIED OR USED AS THE BASIS FOR THE MANUFACTURE OR SALE OF APPARATUS WITHOUT WRITTEN PERMISSION.

| ACAD REFERENCE NO. | 307 ENG MASTER   |
|--------------------|------------------|
| DRAWN: J.LEE       | DATE: AUG. 11/09 |
| CHECKED:           | DATE:            |
| SCALE: NTS         | SHEET 1 OF 3     |
| DRAWING NUMBER     | ISSUE            |
| 307 Assembly       | 1                |