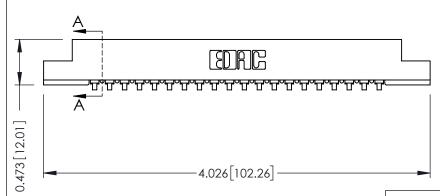

## **SECTION A-A**

.175 [4.45] Point of Contact (FROM BTM OF SLOT) Card Slot Accepts .054 [1.37] to .070 [1.78] Thick P.C. Board

**See Accompanying Pages for:** 

- **Contact Bend Details**
- **Mounting Options**