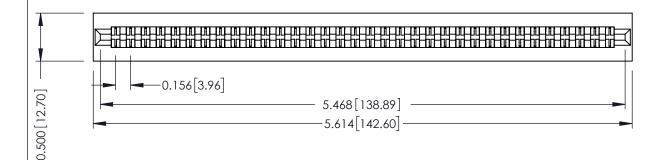

Mounting Option
No Mounting Lugs

**Contact Detail** 

Extender Board Bend (Code 522 Contacts)
.156 [3.96] Contact Spacing x .200 [5.08] Row Spacing

THIS IS A C.A.D. GENERATED DRAWING DO NOT MAKE MANUAL REVISIONS TO MAS

## SECTION A-A

Card Slot Accepts .054 [1.37] to .070 [1.78] Thick P.C. Board

**See Accompanying Pages for:** 

- Contact Bend Details
- Mounting Options

307 / 357 Card Edge Connector Part Number: 357-068-560-201