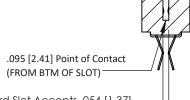

## SECTION A-A

Card Slot Accepts .054 [1.37] to .070 [1.78] Thick P.C. Board

**See Accompanying Pages for:** 

- Contact Bend Details
- Mounting Options

307 / 357 Card Edge Connector Part Number: 357-068-560-201