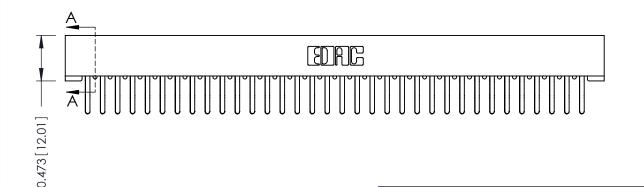

## SECTION A-A

Card Slot Accepts .054 [1.37] to .070 [1.78] Thick P.C. Board

**See Accompanying Pages for:** 

- Contact Bend Details
- Mounting Options

307 / 357 Card Edge Connector Part Number: 357-068-560-201