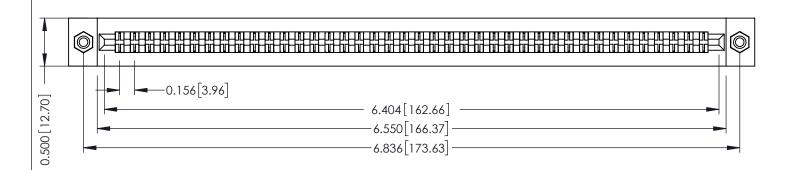

**Mounting Option** #4-40 Unified Threaded Inserts **Contact Detail** 

PC Tail .046x.013(1.17x0.33) - Tail LG=.213(5.41) .156 [3.96] Contact Spacing x .200 [5.08] Row Spacing

THIS IS A C.A.D. GENERATED DRAWING DO NOT MAKE MANUAL REVISIONS TO MASTER.