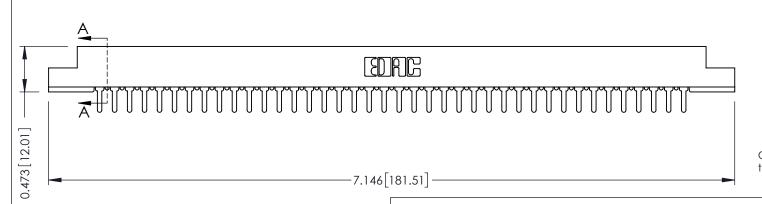

ORIGINAL

**SECTION A-A** 

**See Accompanying Pages for:** 

- **Contact Bend Details**
- **Mounting Options**

307 / 357 Card Edge Connector Part Number: 357-080-420-208

**EDAC INC** TORONTO, ONTARIO CANADA

THESE DRAWINGS AND SPECIFICATIONS ARE THE PROPERTY OF EDAC INC., AND SHALL NOT BE REPRODUCED, OR COPIED OR USED AS THE BASIS FOR THE MANUFACTURE OR SALE OF APPARATUS WITHOUT WRITTEN PERMISSION.