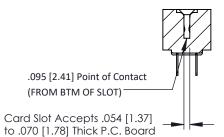

**Mounting Option** #4-40 Unified Threaded Inserts **Contact Detail** 

PC Tail .046x.013(1.17x0.33) - Tail LG=.213(5.41) .156 [3.96] Contact Spacing x .200 [5.08] Row Spacing

THIS IS A C.A.D. GENERATED DRAWING DO NOT MAKE MANUAL REVISIONS TO MASTER.