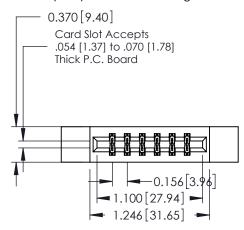

## **Contact Detail**

523-P.C. Tail .025 Sq.(0.64 Sq.) - Tail LG=.390(9.91) .156 [3.96] Contact Spacing x .200 [5.08] Row Spacing

THIS IS A C.A.D. GENERATED DRAWING DO NOT MAKE MANUAL REVISIONS TO MASTER.