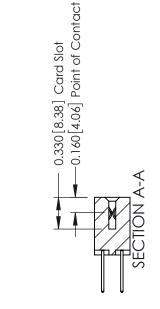

## **Contact Detail**

523-P.C. Tail .025 Sq.(0.64 Sq.) - Tail LG=.390(9.91) .156 [3.96] Contact Spacing x .200 [5.08] Row Spacing

THIS IS A C.A.D. GENERATED DRAWING DO NOT MAKE MANUAL REVISIONS TO MASTER.