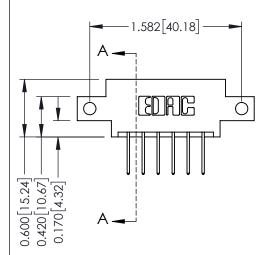

## **Mounting Option**

12-.128 (3.25) Dia. Side Mounting Holes



## **Contact Detail**

523-P.C. Tail .025 Sq.(0.64 Sq.) - Tail LG=.390(9.91) .156 [3.96] Contact Spacing x .200 [5.08] Row Spacing

THIS IS A C.A.D. GENERATED DRAWING DO NOT MAKE MANUAL REVISIONS TO MASTER.



ISSUE NUMBER

ORIGINAL





## **See Accompanying Pages for:**

- **Contact Bend Details**
- **Mounting Options**

337 / 387 Series Card Edge Connector Part Number: 387-012-523-812



**EDAC INC** TORONTO, ONTARIO CANADA

THESE DRAWINGS AND SPECIFICATIONS ARE THE PROPERTY OF EDAC INC., AND SHALL NOT BE REPRODUCED, OR COPIED OR USED AS THE BASIS FOR THE MANUFACTURE OR SALE OF APPARATUS WITHOUT WRITTEN PERMISSION.

|  | ACAD REFERENCE NO. | 337 ENG MASTER   |  |  |
|--|--------------------|------------------|--|--|
|  | DRAWN: J.LEE       | DATE: OCT. 06/09 |  |  |
|  | CHECKED:           | DATE:            |  |  |
|  | SCALE: NTS         | SHEET 1 OF 3     |  |  |
|  | DRAWING NUMBER     | ISSUE            |  |  |
|  | 337 Assembly       | 1                |  |  |



ISSUE NUMBER

ORIGINAL

1



| 337 / 387 Series C