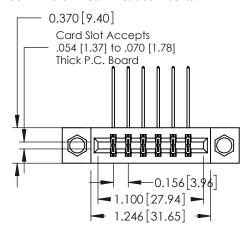

**Mounting Option** 

08-#4-40 Unified Threaded Inserts

**Contact Detail** 

558-90 Degree Bend (Code 541 Contacts)

.156 [3.96] Contact Spacing x .200 [5.08] Row Spacing

THIS IS A C.A.D. GENERATED DRAWING DO NOT MAKE MANUAL REVISIONS TO MASTER.

## **See Accompanying Pages for:**

- **Contact Bend Details**
- **Mounting Options**

337 / 387 Series Card Edge Connector Part Number: 387-012-558-808

**EDAC INC** TORONTO, ONTARIO CANADA

THESE DRAWINGS AND SPECIFICATIONS ARE THE PROPERTY OF EDAC INC.,AND SHALL NOT BE REPRODUCED, OR COPIED OR USED AS THE BASIS FOR THE MANUFACTURE OR SALE OF APPARATUS WITHOUT WRITTEN PERMISSION.