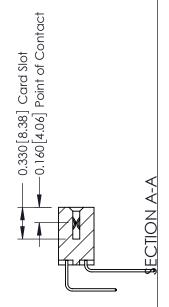

**Mounting Option** 

08-#4-40 Unified Threaded Inserts

**Contact Detail** 

558-90 Degree Bend (Code 541 Contacts)

.156 [3.96] Contact Spacing x .200 [5.08] Row Spacing

THIS IS A C.A.D. GENERATED DRAWING DO NOT MAKE MANUAL REVISIONS TO MASTER.

## **See Accompanying Pages for:**

- **Contact Bend Details**
- **Mounting Options**

337 / 387 Series Card Edge Connector Part Number: 387-012-558-808

**EDAC INC** TORONTO, ONTARIO CANADA

THESE DRAWINGS AND SPECIFICATIONS ARE THE PROPERTY OF EDAC INC.,AND SHALL NOT BE REPRODUCED, OR COPIED OR USED AS THE BASIS FOR THE MANUFACTURE OR SALE OF APPARATUS WITHOUT WRITTEN PERMISSION.