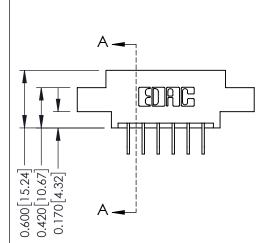

**Mounting Option** 

08-#4-40 Unified Threaded Inserts

**Contact Detail** 

558-90 Degree Bend (Code 541 Contacts)

.156 [3.96] Contact Spacing x .200 [5.08] Row Spacing

THIS IS A C.A.D. GENERATED DRAWING DO NOT MAKE MANUAL REVISIONS TO MASTER.

## **See Accompanying Pages for:**

- **Contact Bend Details**
- **Mounting Options**

337 / 387 Series Card Edge Connector Part Number: 387-012-558-808

**EDAC INC** TORONTO, ONTARIO CANADA

THESE DRAWINGS AND SPECIFICATIONS ARE THE PROPERTY OF EDAC INC.,AND SHALL NOT BE REPRODUCED, OR COPIED OR USED AS THE BASIS FOR THE MANUFACTURE OR SALE OF APPARATUS WITHOUT WRITTEN PERMISSION.