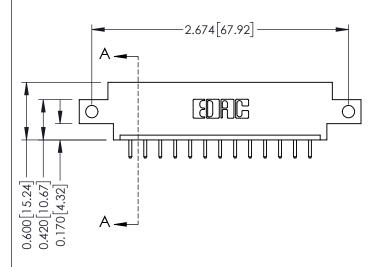

## **Mounting Option** 12-.128 (3.25) Dia. Side Mounting Holes - 0.370[9.40] Card Slot Accepts .054 [1.37] to .070 [1.78] Thick P.C. Board <del>8 8 8 8 8 8 8 8 8 8</del> -0.156[3.96]

2.192[55.68] 2.338 [59.39] **Contact Detail** 

1

**See Accompanying Pages for:** 

- **Contact Bend Details**
- **Mounting Options**

| 337 / 387 Series Card Edge Connector |
|--------------------------------------|
| Part Number: 387-013-520-612         |