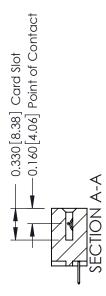

520-P.C. Tail .030x.018(0.76x0.46) - Tail LG=.175(4.45) .156 [3.96] Contact Spacing x .200 [5.08] Row Spacing

THIS IS A C.A.D. GENERATED DRAWING DO NOT MAKE MANUAL REVISIONS TO MASTER.

ISSUE NUMBER

ORIGINAL