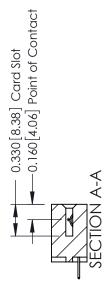

**Contact Detail** 

524-P.C. Tail .018 Sq.(0.46 Sq.) - Tail LG=.175(4.45) .156 [3.96] Contact Spacing x .200 [5.08] Row Spacing

THIS IS A C.A.D. GENERATED DRAWING DO NOT MAKE MANUAL REVISIONS TO MASTER.