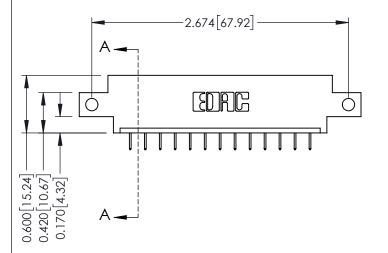

**Mounting Option** 12-.128 (3.25) Dia. Side Mounting Holes - 0.370[9.40] Card Slot Accepts .054 [1.37] to .070 [1.78] Thick P.C. Board <del>8 8 8 8 8 8 8 8 8 8</del> **-**0.156[3.96] 2.192[55.68] 2.338 [59.39]