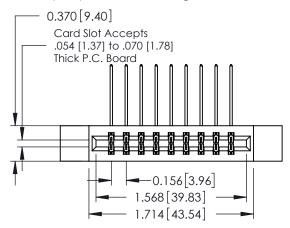

0.330 [8.38] Card Slot 0.160 [4.06] Point of Contact

ISSUE NUMBER

ORIGINAL

1

**See Accompanying Pages for:** 

- **Contact Bend Details**
- **Mounting Options**

| 337 / 387 Series Card Edge Connector |
|--------------------------------------|
| Part Number: 387-018-559-212         |