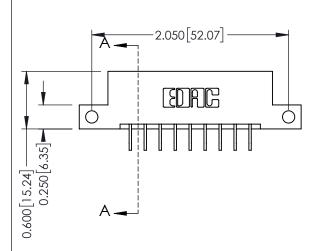

**Mounting Option** 

12-.128 (3.25) Dia. Side Mounting Holes

**Contact Detail** 

559-90 Degree Bend (Code 541 Contacts) .156 [3.96] Contact Spacing x .200 [5.08] Row Spacing THIS IS A C.A.D. GENERATED DRAWING DO NOT MAKE MANUAL REVISIONS TO MASTER.