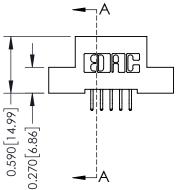

## **Contact Detail**

556-Extender Board Bend (Code 520 Contacts) .100 [2.54] Contact Spacing x .200 [5.08] Row Spacing

1

| 342 / 392 Card Edge Connector |
|-------------------------------|
| Part Number: 392-010-556-208  |

342 Assembly

SECTION A-A

THIS IS A C.A.D. GENERATED DRAWING DO NOT MAKE MANUAL REVISIONS TO MASTER. ISSUE NUMBER

ORIGINAL

1

| 342 / 392 Series Card Edge Connector Contact Bend Detail |                                                                   | ACAD REFERENCE NO. 342 ENG MASTER |             |                  |        |  |
|----------------------------------------------------------|-------------------------------------------------------------------|-----------------------------------|-------------|------------------|--------|--|
|                                                          |                                                                   | DRAWN:                            | J.LEE       | DATE: OCT. 06/09 |        |  |
| Comaci bena Deraii                                       | ia Delali                                                         |                                   | CHECKED:    |                  | DATE:  |  |
|                                                          | THESE DRAWINGS AND SPECIFICATIONS ARE THE PROPERTY OF EDAC INCAND | SCALE:                            | NTS         | SHEET :          | 2 OF 3 |  |
| TORONTO, ONTARIO                                         | SHALL NOT BE REPRODUCED, OR COPIED  OR USED AS THE BASIS FOR THE  | DRAWING                           | NUMBER      |                  | ISSUE  |  |
| YOUR CONNECTION TO QUALITY & SERVICE                     | MANUFACTURE OR SALE OF APPARATUS                                  | 3                                 | 42 Assembly |                  | 1      |  |