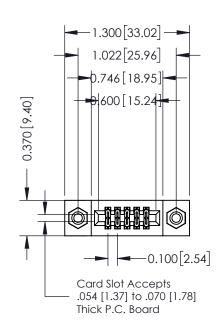

YOUR CONNECTION TO QUALITY & SERVICE

WITHOUT WRITTEN PERMISSION.

|   | ACAD REFERENCE NO | . 342 ENG MASTER |
|---|-------------------|------------------|
|   | DRAWN: J.LEE      | DATE: OCT. 06/09 |
|   | CHECKED:          | DATE:            |
|   | SCALE: NTS        | SHEET 1 OF 3     |
| ) | DRAWING NUMBER    | ISSUE            |