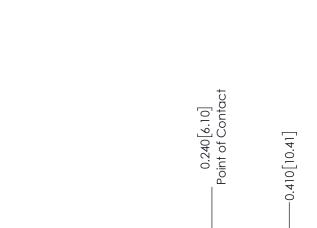

## **Contact Detail**

556-Extender Board Bend (Code 520 Contacts) .100 [2.54] Contact Spacing x .200 [5.08] Row Spacing

1

| 342 / 392 Card Edge Connector |
|-------------------------------|
| Part Number: 392-010-556-208  |

342 Assembly

SECTION A-A

THIS IS A C.A.D. GENERATED DRAWING DO NOT MAKE MANUAL REVISIONS TO MASTER. ISSUE NUMBER

ORIGINAL

1

| 342 / 392 Series Card Edge Connector Contact Bend Detail |                                                                   | ACAD REFERENCE NO. 342 ENG MASTER |             |                  |        |  |
|----------------------------------------------------------|-------------------------------------------------------------------|-----------------------------------|-------------|------------------|--------|--|
|                                                          |                                                                   | DRAWN:                            | J.LEE       | DATE: OCT. 06/09 |        |  |
| Comaci bena Deraii                                       | ia Delali                                                         |                                   | CHECKED:    |                  | DATE:  |  |
|                                                          | THESE DRAWINGS AND SPECIFICATIONS ARE THE PROPERTY OF EDAC INCAND | SCALE:                            | NTS         | SHEET :          | 2 OF 3 |  |
| TORONTO, ONTARIO                                         | SHALL NOT BE REPRODUCED, OR COPIED  OR USED AS THE BASIS FOR THE  | DRAWING                           | NUMBER      |                  | ISSUE  |  |
| YOUR CONNECTION TO QUALITY & SERVICE                     | MANUFACTURE OR SALE OF APPARATUS                                  | 3                                 | 42 Assembly |                  | 1      |  |