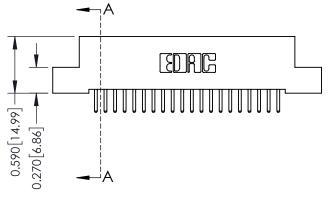

## **Mounting Option**

02-.128 (3.25) Wide Mounting Slots

## **Contact Detail**

520-P.C. Tail .030x.018(0.76x0.46) - Tail LG=.185(4.70) .100 [2.54] Contact Spacing x .200 [5.08] Row Spacing





## 0.410[10.41] **SECTION A-A**

## **See Accompanying Pages for:**

- **Contact Bend Details**
- **Mounting Options**

| 342 / 392 Card Edge Connector |
|-------------------------------|
| Part Number: 392-020-520-102  |

YOUR CONNECTION TO QUALITY & SERVICE

342 ENG MASTER J.LEE DATE: OCT. 06/09 SHEET 1 OF 3 NTS

342 Assembly

THIS IS A C.A.D. GENERATED DRAWING DO NOT MAKE MANUAL REVISIONS TO MASTER. ISSUE NUMBER

ORIGINAL

1



| 342 / 392 Series Card Edge Connector<br>Contact Bend Detail |                                                                                                                                     | ACAD REFERENCE NO. 342 ENG MASTER |             |          |          |
|-------------------------------------------------------------|------------------------------