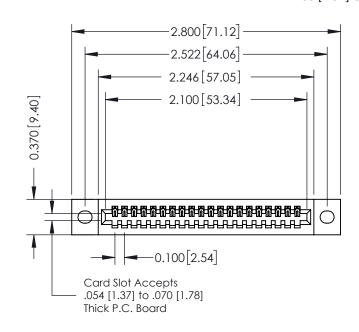

## **See Accompanying Pages for:**

- **Contact Bend Details**
- **Mounting Options**

| 342 / 392 Card Edge Connector |
|-------------------------------|
| Part Number: 392-020-520-102  |

YOUR CONNECTION TO QUALITY & SERVICE