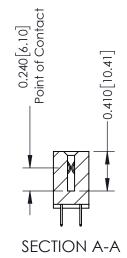

## **Contact Detail**

524-P.C. Tail .018 Sq.(0.46 Sq.) - Tail LG=.185(4.70) .100 [2.54] Contact Spacing x .200 [5.08] Row Spacing THIS IS A C.A.D. GENERATED DRAWING

ISSUE NUMBER

ORIGINAL

| 342 / 392 Card Edge Connector<br>Part Number: 392-020-524-202 |                                                                                                                                                                                                 | ACAD REFERENCE NO. 342 ENG MASTER |             |         |           |  |
|---------------------------------------------------------------|-------------------------------------------------------------------------------------------------------------------------------------------------------------------------------------------------|-----------------------------------|-------------|---------|-----------|--|
|                                                               |                                                                                                                                                                                                 | DRAWN:                            | J.LEE       | DATE: O | CT. 06/09 |  |
|                                                               |                                                                                                                                                                                                 | CHECKED:                          |             | DATE:   |           |  |
| CANADA CANADA                                                 | THESE DRAWINGS AND SPECIFICATIONS ARE THE PROPERTY OF EDAC INC.,AND SHALL NOT BE REPRODUCED,OR COPIED OR USED AS THE BASIS FOR THE MANUFACTURE OR SALE OF APPARATUS WITHOUT WRITTEN PERMISSION. | SCALE:                            | NTS         | SHEET   | 1 OF 3    |  |
|                                                               |                                                                                                                                                                                                 | DRAWING                           | NUMBER      |         | ISSUE     |  |
|                                                               |                                                                                                                                                                                                 | 3                                 | 42 Assembly |         | 1         |  |