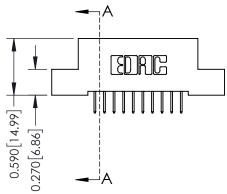

## **Contact Detail**

524-P.C. Tail .018 Sq.(0.46 Sq.) - Tail LG=.185(4.70) .100 [2.54] Contact Spacing x .200 [5.08] Row Spacing THIS IS A C.A.D. GENERATED DRAWING

ISSUE NUMBER

ORIGINAL

| 342 / 392 Card Edge Connector<br>Part Number: 392-020-524-202 |                                                                                                                                                                                                 | ACAD REFERENCE NO. 342 ENG MASTER |             |         |           |  |
|---------------------------------------------------------------|-------------------------------------------------------------------------------------------------------------------------------------------------------------------------------------------------|-----------------------------------|-------------|---------|-----------|--|
|                                                               |                                                                                                                                                                                                 | DRAWN:                            | J.LEE       | DATE: O | CT. 06/09 |  |
|                                                               |                                                                                                                                                                                                 | CHECKED:                          |             | DATE:   |           |  |
| CANADA CANADA                                                 | THESE DRAWINGS AND SPECIFICATIONS ARE THE PROPERTY OF EDAC INC.,AND SHALL NOT BE REPRODUCED,OR COPIED OR USED AS THE BASIS FOR THE MANUFACTURE OR SALE OF APPARATUS WITHOUT WRITTEN PERMISSION. | SCALE:                            | NTS         | SHEET   | 1 OF 3    |  |
|                                                               |                                                                                                                                                                                                 | DRAWING                           | NUMBER      |         | ISSUE     |  |
|                                                               |                                                                                                                                                                                                 | 3                                 | 42 Assembly |         | 1         |  |