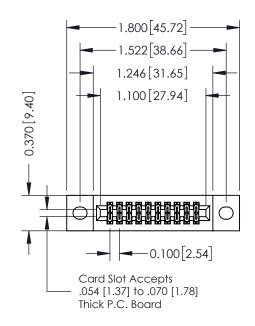

## **Contact Detail**

524-P.C. Tail .018 Sq.(0.46 Sq.) - Tail LG=.185(4.70) .100 [2.54] Contact Spacing x .200 [5.08] Row Spacing THIS IS A C.A.D. GENERATED DRAWING

ISSUE NUMBER

ORIGINAL

| 342 / 392 Card Edge Connector<br>Part Number: 392-020-524-202 |                                                                                                                                                                                                 | ACAD REFERENCE NO. 342 ENG MASTER |             |         |           |  |
|---------------------------------------------------------------|-------------------------------------------------------------------------------------------------------------------------------------------------------------------------------------------------|-----------------------------------|-------------|---------|-----------|--|
|                                                               |                                                                                                                                                                                                 | DRAWN:                            | J.LEE       | DATE: O | CT. 06/09 |  |
|                                                               |                                                                                                                                                                                                 | CHECKED:                          |             | DATE:   |           |  |
| CANADA CANADA                                                 | THESE DRAWINGS AND SPECIFICATIONS ARE THE PROPERTY OF EDAC INC.,AND SHALL NOT BE REPRODUCED,OR COPIED OR USED AS THE BASIS FOR THE MANUFACTURE OR SALE OF APPARATUS WITHOUT WRITTEN PERMISSION. | SCALE:                            | NTS         | SHEET   | 1 OF 3    |  |
|                                                               |                                                                                                                                                                                                 | DRAWING                           | NUMBER      |         | ISSUE     |  |
|                                                               |                                                                                                                                                                                                 | 3                                 | 42 Assembly |         | 1         |  |