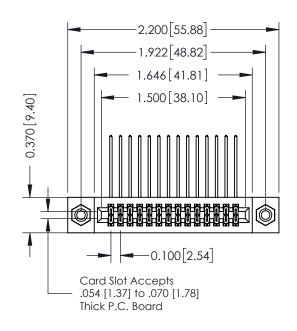

## **See Accompanying Pages for:**

- **Contact Bend Details**
- **Mounting Options**

| 342 / 392 Card Edge Connector |
|-------------------------------|
| Part Number: 392-028-559-208  |

YOUR CONNECTION TO QUALITY & SERVICE