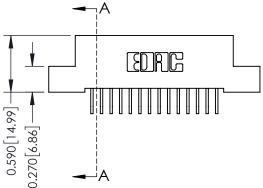

## **Mounting Option**

08-#4-40 Unified Threaded Inserts

## **Contact Detail**

559-90 Degree Bend (Code 541 Contacts) .100 [2.54] Contact Spacing x .200 [5.08] Row Spacing







## 0.240 [6.10] Point of Contact 0.410[10.41] SECTION A-A

## **See Accompanying Pages for:**

- **Contact Bend Details**
- **Mounting Options**

| 342 / 392 Card Edge Connector |
|-------------------------------|
| Part Number: 392-028-559-208  |

YOUR CONNECTION TO QUALITY & SERVICE

342 ENG MASTER DATE: OCT. 06/09 J.LEE NTS SHEET 1 OF 3

342 Assembly

THIS IS A C.A.D. GENERATED DRAWING DO NOT MAKE MANUAL REVISIONS TO MASTER. ISSUE NUMBER

ORIGINAL

1



| 342 / 392 Series Card Edge Connector<br>Contact Bend Detail |                                                                  | ACAD REFERENCE NO. 342 ENG MASTER |             |          |          |
|-------------------------------------------------------------|------------------------------------------------------------------|----