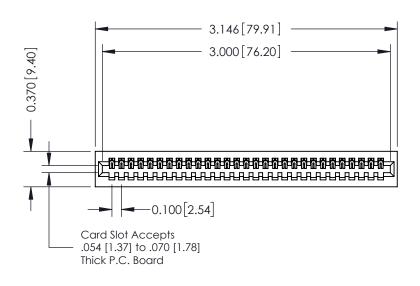

342 ENG MASTER J.LEE DATE: OCT. 06/09 SHEET 1 OF 3

342 Assembly

THIS IS A C.A.D. GENERATED DRAWING DO NOT MAKE MANUAL REVISIONS TO MASTER. ISSUE NUMBER

ORIGINAL

1

| 342 / 392 Series Card Edge Connector<br>Contact Bend Detail |                                                                                                  | ACAD REFERENCE NO. 342 ENG MASTER |             |                  |        |
|-------------------------------------------------------------|--------------------------------------------------------------------------------------------------|-----------------------------------|-------------|------------------|--------|
|                                                             |                                                                                                  | DRAWN:                            | J.LEE       | DATE: OCT. 06/09 |        |
|                                                             |                                                                                                  | CHECKED:                          |             | DATE:            |        |
| EDAC INC                                                    | THESE DRAWINGS AND SPECIFICATIONS ARE THE PROPERTY OF EDAC INCAND                                | SCALE:                            | NTS         | SHEET :          | 2 OF 3 |
| TORONTO, ONTARIO                                            | SHALL NOT BE REPRODUCED, OR COPIED OR USED AS THE BASIS FOR THE MANUFACTURE OR SALE OF APPARATUS | DRAWING                           | NUMBER      |                  | ISSUE  |
| YOUR CONNECTION TO QUALITY & SERVICE                        |                                                                                                  | 3                                 | 42 Assembly |                  | 1      |