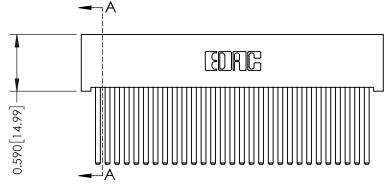

342 ENG MASTER J.LEE DATE: OCT. 06/09 SHEET 1 OF 3

342 Assembly

THIS IS A C.A.D. GENERATED DRAWING DO NOT MAKE MANUAL REVISIONS TO MASTER. ISSUE NUMBER

ORIGINAL

1

| 342 / 392 Series Card Edge Connector<br>Contact Bend Detail |                                                                                                  | ACAD REFERENCE NO. 342 ENG MASTER |             |                  |        |
|-------------------------------------------------------------|--------------------------------------------------------------------------------------------------|-----------------------------------|-------------|------------------|--------|
|                                                             |                                                                                                  | DRAWN:                            | J.LEE       | DATE: OCT. 06/09 |        |
|                                                             |                                                                                                  | CHECKED:                          |             | DATE:            |        |
| EDAC INC                                                    | THESE DRAWINGS AND SPECIFICATIONS ARE THE PROPERTY OF EDAC INCAND                                | SCALE:                            | NTS         | SHEET :          | 2 OF 3 |
| TORONTO, ONTARIO                                            | SHALL NOT BE REPRODUCED, OR COPIED OR USED AS THE BASIS FOR THE MANUFACTURE OR SALE OF APPARATUS | DRAWING                           | NUMBER      |                  | ISSUE  |
| YOUR CONNECTION TO QUALITY & SERVICE                        |                                                                                                  | 3                                 | 42 Assembly |                  | 1      |