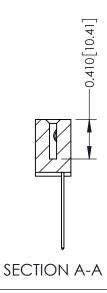

**Mounting Option** 01-No Mounting Lugs **Contact Detail** 

544-Wire Wrap .050x.025(1.27x0.64) - Tail LG=.760(19.30) DO NOT MAKE MANUAL REVISIONS TO MASTER. .100 [2.54] Contact Spacing x .200 [5.08] Row Spacing

342 ENG MASTER J.LEE DATE: OCT. 06/09 SHEET 1 OF 3

342 Assembly

THIS IS A C.A.D. GENERATED DRAWING DO NOT MAKE MANUAL REVISIONS TO MASTER. ISSUE NUMBER

ORIGINAL

1

| 342 / 392 Series Card Edge Connector<br>Contact Bend Detail |                                                                                                  | ACAD REFERENCE NO. 342 ENG MASTER |             |                  |        |
|-------------------------------------------------------------|--------------------------------------------------------------------------------------------------|-----------------------------------|-------------|------------------|--------|
|                                                             |                                                                                                  | DRAWN:                            | J.LEE       | DATE: OCT. 06/09 |        |
|                                                             |                                                                                                  | CHECKED:                          |             | DATE:            |        |
| EDAC INC                                                    | THESE DRAWINGS AND SPECIFICATIONS ARE THE PROPERTY OF EDAC INCAND                                | SCALE:                            | NTS         | SHEET :          | 2 OF 3 |
| TORONTO, ONTARIO                                            | SHALL NOT BE REPRODUCED, OR COPIED OR USED AS THE BASIS FOR THE MANUFACTURE OR SALE OF APPARATUS | DRAWING                           | NUMBER      |                  | ISSUE  |
| YOUR CONNECTION TO QUALITY & SERVICE                        |                                                                                                  | 3                                 | 42 Assembly |                  | 1      |