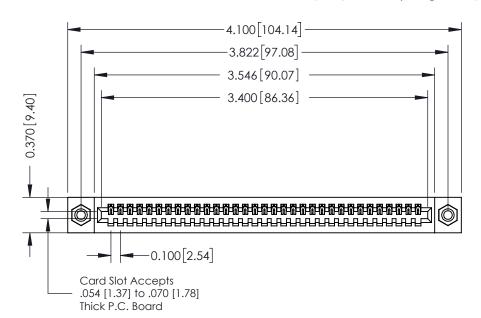

342 Assembly

THIS IS A C.A.D. GENERATED DRAWING DO NOT MAKE MANUAL REVISIONS TO MASTER. ISSUE NUMBER

ORIGINAL

1

| 342 / 392 Series Card Edge Connector<br>Contact Bend Detail |                                                                                                                                                                                                  | ACAD REFERENCE NO. 342 ENG MASTER |             |                  |        |
|-------------------------------------------------------------|--------------------------------------------------------------------------------------------------------------------------------------------------------------------------------------------------|-----------------------------------|-------------|------------------|--------|
|                                                             |                                                                                                                                                                                                  | DRAWN:                            | J.LEE       | DATE: OCT. 06/09 |        |
|                                                             |                                                                                                                                                                                                  | CHECKED:                          |             | DATE:            |        |
| TORONTO, ONTARIO                                            | THESE DRAWINGS AND SPECIFICATIONS ARE THE PROPERTY OF EDAC INC. AND SHALL NOT BE REPRODUCED, OR COPIED OR USED AS THE BASIS FOR THE MANUFACTURE OR SALE OF APPARATUS WITHOUT WRITTEN PERMISSION. | SCALE:                            | NTS         | SHEET :          | 2 OF 3 |
|                                                             |                                                                                                                                                                                                  | DRAWING                           | NUMBER      |                  | ISSUE  |
| YOUR CONNECTION TO QUALITY & SERVICE                        |                                                                                                                                                                                                  | 3                                 | 42 Assembly |                  | 1      |