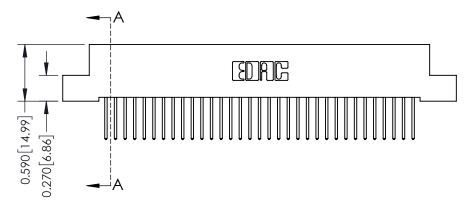

342 Assembly

THIS IS A C.A.D. GENERATED DRAWING DO NOT MAKE MANUAL REVISIONS TO MASTER. ISSUE NUMBER

ORIGINAL

1

| 342 / 392 Series Card Edge Connector<br>Contact Bend Detail |                                                                                                                                                                                                  | ACAD REFERENCE NO. 342 ENG MASTER |             |                  |        |
|-------------------------------------------------------------|--------------------------------------------------------------------------------------------------------------------------------------------------------------------------------------------------|-----------------------------------|-------------|------------------|--------|
|                                                             |                                                                                                                                                                                                  | DRAWN:                            | J.LEE       | DATE: OCT. 06/09 |        |
|                                                             |                                                                                                                                                                                                  | CHECKED:                          |             | DATE:            |        |
| TORONTO, ONTARIO                                            | THESE DRAWINGS AND SPECIFICATIONS ARE THE PROPERTY OF EDAC INC. AND SHALL NOT BE REPRODUCED, OR COPIED OR USED AS THE BASIS FOR THE MANUFACTURE OR SALE OF APPARATUS WITHOUT WRITTEN PERMISSION. | SCALE:                            | NTS         | SHEET :          | 2 OF 3 |
|                                                             |                                                                                                                                                                                                  | DRAWING                           | NUMBER      |                  | ISSUE  |
| YOUR CONNECTION TO QUALITY & SERVICE                        |                                                                                                                                                                                                  | 3                                 | 42 Assembly |                  | 1      |