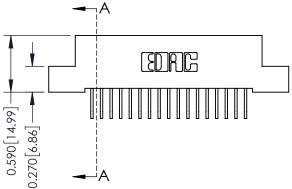

## **Mounting Option**

02-.128 (3.25) Wide Mounting Slots

## **Contact Detail**

558-90 Degree Bend (Code 541 Contacts) .100 [2.54] Contact Spacing x .200 [5.08] Row Spacing





## 0.240 [6.10] Point of Contact 0.410[10.41] **SECTION A-A**

## **See Accompanying Pages for:**

- **Contact Bend Details**
- **Mounting Options**

| 342 / 392 Card Edge Connector |
|-------------------------------|
| Part Number: 392-034-558-202  |



342 ENG MASTER DATE: OCT. 06/09 J.LEE NTS SHEET 1 OF 3

342 Assembly

THIS IS A C.A.D. GENERATED DRAWING DO NOT MAKE MANUAL REVISIONS TO MASTER. ISSUE NUMBER

ORIGINAL

1



| 342 / 392 Series Card Edge Connector<br>Contact Bend Detail |                                                                                                                                     | ACAD REFERENCE NO. 342 ENG MASTER |             |          |          |
|-------------------------------------------------------------|------------------------------------