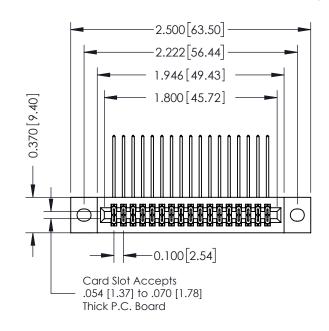

## **See Accompanying Pages for:**

- **Contact Bend Details**
- **Mounting Options**

| 342 / 392 Card Edge Connector |
|-------------------------------|
| Part Number: 392-034-558-202  |

342 ENG MASTER DATE: OCT. 06/09 J.LEE NTS SHEET 1 OF 3