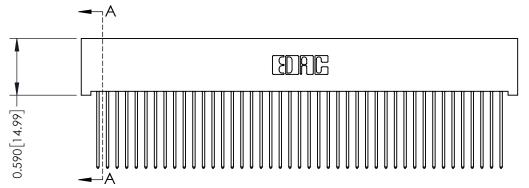

342 / 392 Card Edge Connector Part Number: 392-043-541-101

YOUR CONNECTION TO QUALITY & SERVICE

342 ENG MASTER J.LEE DATE: OCT. 06/09 SHEET 1 OF 3

342 Assembly

THIS IS A C.A.D. GENERATED DRAWING DO NOT MAKE MANUAL REVISIONS TO MASTER. ISSUE NUMBER