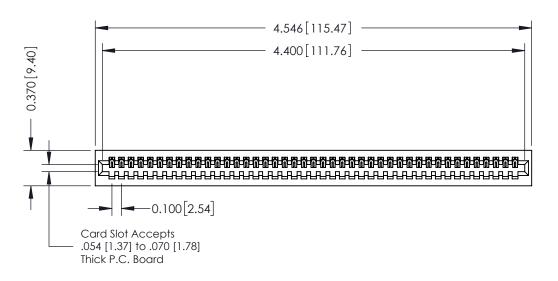

342 / 392 Card Edge Connector Part Number: 392-043-541-101

YOUR CONNECTION TO QUALITY & SERVICE

342 ENG MASTER J.LEE DATE: OCT. 06/09 SHEET 1 OF 3

342 Assembly

THIS IS A C.A.D. GENERATED DRAWING DO NOT MAKE MANUAL REVISIONS TO MASTER. ISSUE NUMBER