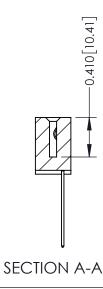

**Mounting Option** 01-No Mounting Lugs **Contact Detail** 

541-Wire Wrap .025 Sq.(0.64 Sq.) - Tail LG=.760(19.30) .100 [2.54] Contact Spacing x .200 [5.08] Row Spacing

**See Accompanying Pages for:** 

- **Contact Bend Details**
- **Mounting Options**

ORIGINAL

1

| 342 / 392 Series Card Edge Connector<br>Contact Bend Detail |                                                                                                                                                                                                  | ACAD REFERENCE NO. 342 ENG MASTER |             |                  |        |
|-------------------------------------------------------------|--------------------------------------------------------------------------------------------------------------------------------------------------------------------------------------------------|-----------------------------------|-------------|------------------|--------|
|                                                             |                                                                                                                                                                                                  | DRAWN:                            | J.LEE       | DATE: OCT. 06/09 |        |
|                                                             |                                                                                                                                                                                                  | CHECKED:                          |             | DATE:            |        |
| TORONTO, ONTARIO                                            | THESE DRAWINGS AND SPECIFICATIONS ARE THE PROPERTY OF EDAC INC. AND SHALL NOT BE REPRODUCED, OR COPIED OR USED AS THE BASIS FOR THE MANUFACTURE OR SALE OF APPARATUS WITHOUT WRITTEN PERMISSION. | SCALE:                            | NTS         | SHEET :          | 2 OF 3 |
|                                                             |                                                                                                                                                                                                  | DRAWING                           | NUMBER      |                  | ISSUE  |
| YOUR CONNECTION TO QUALITY & SERVICE                        |                                                                                                                                                                                                  | 3                                 | 42 Assembly |                  | 1      |