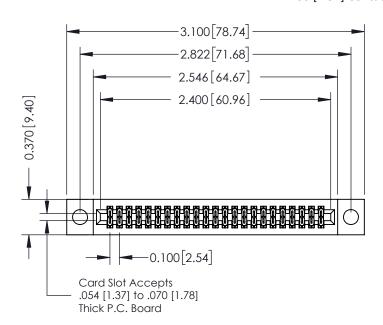

## **See Accompanying Pages for:**

- **Contact Bend Details**
- **Mounting Options**

| 342 / 392 Card Edge Connector |
|-------------------------------|
| Part Number: 392-046-520-204  |

| ACAD REFERENCE NO. 342 ENG MASTER |                  |  |  |  |
|-----------------------------------|------------------|--|--|--|
| DRAWN: J.LEE                      | DATE: OCT. 06/09 |  |  |  |
| CHECKED:                          | DATE:            |  |  |  |
| SCALE: NTS                        | SHEET 1 OF 3     |  |  |  |
| DRAWING NUMBER                    | ISSUE            |  |  |  |