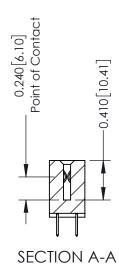

## **Contact Detail**

520-P.C. Tail .030x.018(0.76x0.46) - Tail LG=.185(4.70) .100 [2.54] Contact Spacing x .200 [5.08] Row Spacing