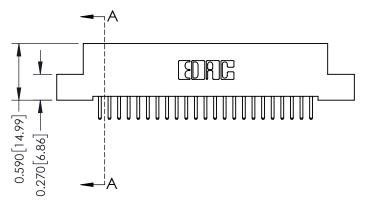

342 Assembly

THIS IS A C.A.D. GENERATED DRAWING DO NOT MAKE MANUAL REVISIONS TO MASTER. ISSUE NUMBER

ORIGINAL

1

| 342 / 392 Series Card Edge Connector<br>Contact Bend Detail |                                                                                                                                   | ACAD REFERENCE NO. 342 ENG MASTER |             |          |          |
|-------------------------------------------------------------|-----------------------------------------------------------------------------------------------------------------------------------|-----------------------------------|-------------|----------|----------|
|                                                             |                                                                                                                                   | DRAWN:                            | J.LEE       | DATE: OC | T. 06/09 |
|                                                             |                                                                                                                                   | CHECKED                           | ):          | DATE:    |          |
| EDAC INC                                                    | ARE THE PROPERTY OF EDAC INC.,AND SHALL NOT BE REPRODUCED,OR COPIED OR USED AS THE BASIS FOR THE MANUFACTURE OR SALE OF APPARATUS | SCALE:                            | NTS         | SHEET :  | 2 OF 3   |
| TORONTO, ONTARIO                                            |                                                                                                                                   | DRAWING                           | NUMBER      |          | ISSUE    |
| YOUR CONNECTION TO QUALITY & SERVICE                        |                                                                                                                                   | 3                                 | 42 Assembly |          | 1        |