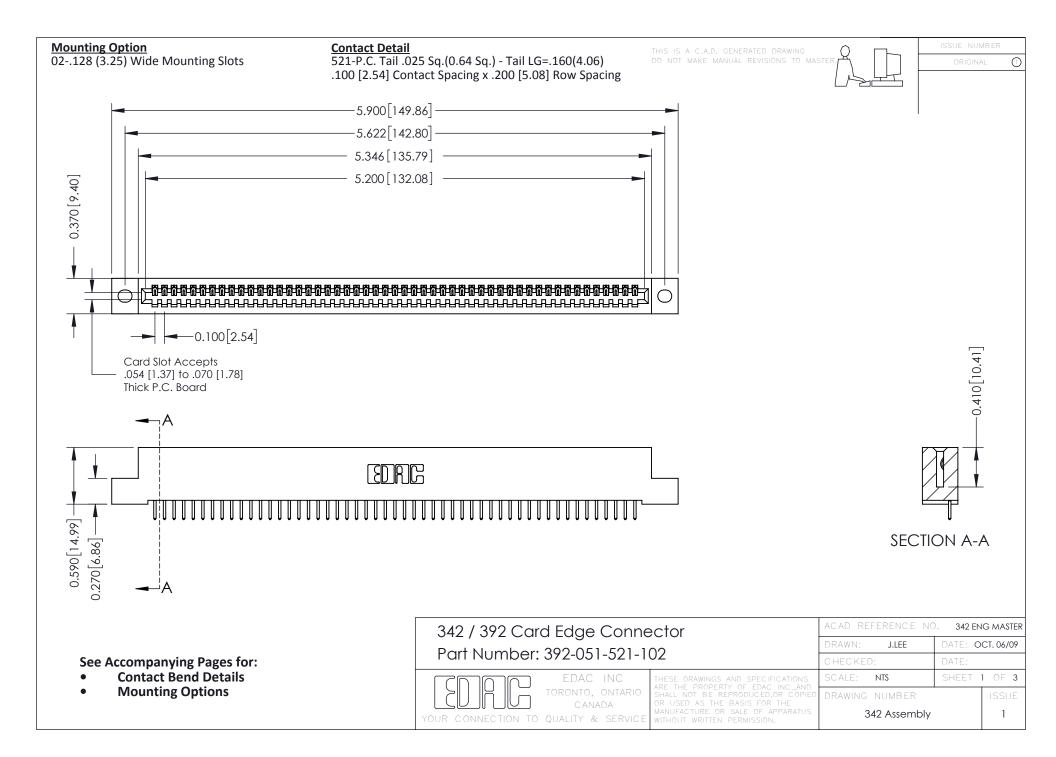

THIS IS A C.A.D. GENERATED DRAWING DO NOT MAKE MANUAL REVISIONS TO MASTER. ISSUE NUMBER

ORIGINAL

1



| 342 / 392 Series Card Edge Connector<br>Contact Bend Detail |                                                                                                                                                                                                  | ACAD REFERENCE NO. 342 ENG MASTER |             |                  |        |
|-------------------------------------------------------------|--------------------------------------------------------------------------------------------------------------------------------------------------------------------------------------------------|-----------------------------------|-------------|------------------|--------|
|