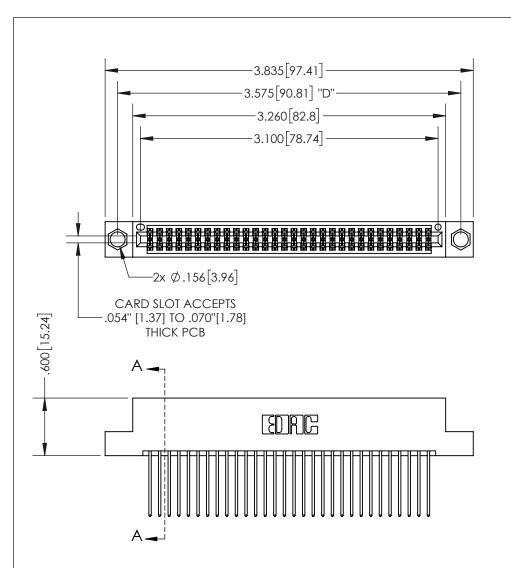

THIS IS A C.A.D. GENERATED DRAWING DO NOT MAKE MANUAL REVISIONS TO MASTER.

ISSUE NUMBER ORIGINAL

1

.160 4.06 POINT OF CONTACT .330[8.38] -.370[9.4] **CARD SLOT** .150 [3.81]

SECTION A-A

<u>Contact Dimensions:</u> 542-Wire Wrap .025 Sq.(0.64 Sq.) - Tail LG=.645(16.38) .100 (2.54) Contact Spacing x .200 (5.08) Row Spacing

INSULATOR MATERIAL: THERMOPLASTIC PBT, UL 94V-0 CONTACT MATERIAL; COPPER TIN ALLOY CONTACT PLATING: GOLD ON THE MATING AREA, TIN PLATING ON THE CONTACT TAILS, NICKEL UNDERPLATE

345/395 SERIES CARD EDGE CONNECTOR PART NUMBER: 395-060-542-204

YOUR CONNECTION TO QUALITY & SERVICE

**EDAC INC** TORONTO, ONTARIO CANADA

THESE DRAWINGS AND SPECIFICATIONS ARE THE PROPERTY OF EDAC INC.,AND SHALL NOT BE REPRODUCED, OR COPIED OR USED AS THE BASIS FOR THE MANUFACTURE OR SALE OF APPARATUS WITHOUT WRITTEN PERMISSION.

| ACAD REFERENCE NO.  | 345-ENG-MASTER  |
|---------------------|-----------------|
| DRAWN: R.STA.MONICA | DATEMAY.16/2017 |
| CHECKED:            | DATE:           |
| SCALE: 1:1          | SHEET 1 OF 2    |
| DRAWING NUMBER      | ISSUE           |
| 345-ENG-MASTE       | R 1             |