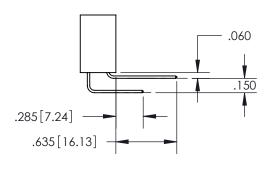

THIS IS A C.A.D. GENERATED DRAWING DO NOT MAKE MANUAL REVISIONS TO MASTER.

ISSUE NUMBER ORIGINAL

1

.160 4.06 POINT OF CONTACT .330[8.38] -.370[9.4] **CARD SLOT** .150 [3.81]

SECTION A-A

<u>Contact Dimensions:</u> 542-Wire Wrap .025 Sq.(0.64 Sq.) - Tail LG=.645(16.38) .100 (2.54) Contact Spacing x .200 (5.08) Row Spacing

INSULATOR MATERIAL: THERMOPLASTIC PBT, UL 94V-0 CONTACT MATERIAL; COPPER TIN ALLOY CONTACT PLATING: GOLD ON THE MATING AREA, TIN PLATING ON THE CONTACT TAILS, NICKEL UNDERPLATE

345/395 SERIES CARD EDGE CONNECTOR PART NUMBER: 395-060-542-204