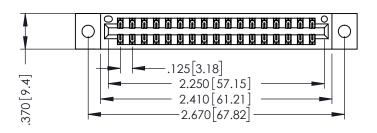

346/396 SERIES CARD EDGE CONNECTOR PART NUMBER: 396-034-560-202

YOUR CONNECTION TO QUALITY & SERVICE

**EDAC INC** TORONTO, ONTARIO CANADA

THESE DRAWINGS AND SPECIFICATIONS ARE THE PROPERTY OF EDAC INC.,AND SHALL NOT BE REPRODUCED, OR COPIED OR USED AS THE BASIS FOR THE MANUFACTURE OR SALE OF APPARATUS WITHOUT WRITTEN PERMISSION.

THIS IS A C.A.D. GENERATED DRAWING DO NOT MAKE MANUAL REVISIONS TO MASTER.

ISSUE NUMBER

ORIGINAL

1

INSULATOR MATERIAL: THERMOPLASTIC POLYESTER, UL 94V-0 CONTACT MATERIAL; COPPER, NICKEL, TIN ALLOY CA-725 CONTACT PLATING: GOLD ON THE MATING AREA, TIN-LEAD ON THE CONTACT TAILS, NICKEL UNDERPLATE