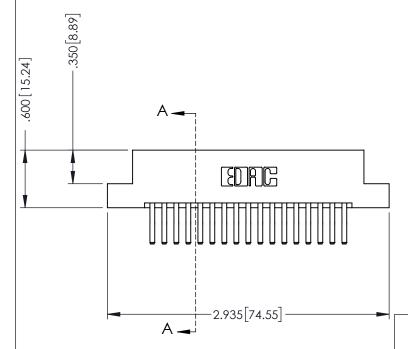

346-ENG-MASTER

.330 [8.38] Slot Depth .160 [4.06] Point of Contact

**SECTION A-A** 

ISSUE NUMBER ORIGINAL 1

## 346/396 SERIES CARD EDGE CONNECTOR CONTACT CODE 555,556,558,559,560 DIMENSIONS

YOUR CONNECTION TO QUALITY & SERVICE

**EDAC INC** TORONTO, ONTARIO CANADA

THESE DRAWINGS AND SPECIFICATIONS ARE THE PROPERTY OF EDAC INC.,AND SHALL NOT BE REPRODUCED, OR COPIED OR USED AS THE BASIS FOR THE MANUFACTURE OR SALE OF APPARATUS WITHOUT WRITTEN PERMISSION.