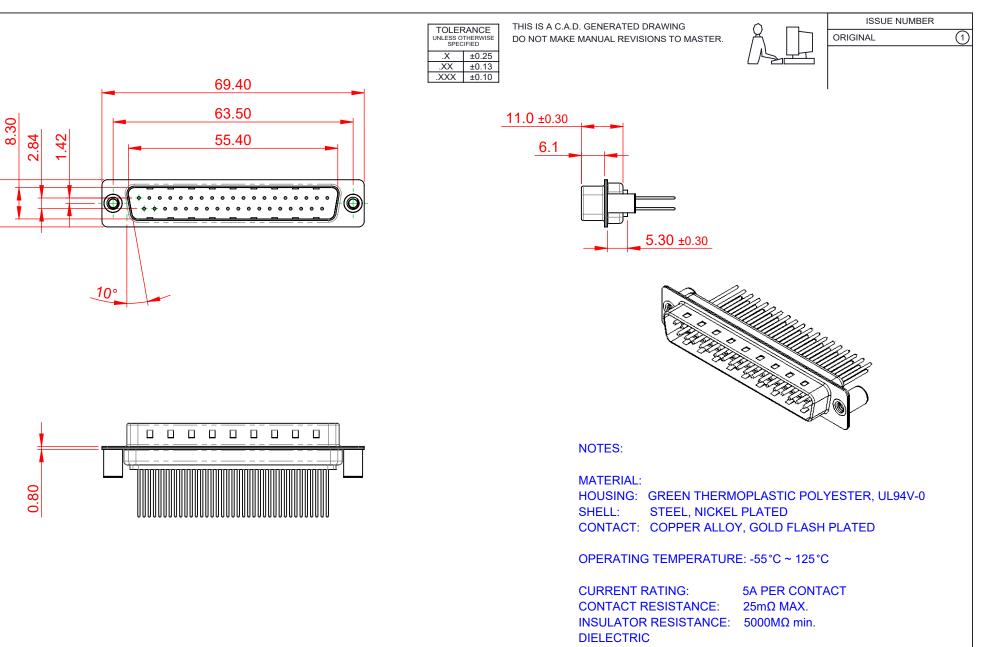

WITHSTANDING VOLTAGE: 1000V AC rms

|  | 627 SERIES D-SUB CONNECTOR           |                                                                                                                                       | SW REFERENCE NO.: 627 ASSEMBLY  |                    |       |
|--|--------------------------------------|---------------------------------------------------------------------------------------------------------------------------------------|---------------------------------|--------------------|-------|
|  |                                      |                                                                                                                                       | DRAWN: C.B                      | DATE: AUG. 01/2018 |       |
|  |                                      |                                                                                                                                       | CHECKED:                        | DATE:              |       |
|  | EDAC INC                             | THESE DRAWINGS AND SPECIFICATIONS<br>ARE THE PROPERTY OF EDAC INCAND                                                                  | SCALE: 1:1                      | SHEET 1 OF         | 1     |
|  | YOUR CONNECTION TO QUALITY & SERVICE | SHALL NOT BE REPRODUCED, OR COPIED<br>OR USED AS THE BASIS FOR THE<br>MANUFACTURE OR SALE OF APPARATUS<br>WITHOUT WRITTEN PERMISSION. | DRAWING NUMBER: 627-M37-223-GN3 |                    | ISSUE |
|  |                                      |                                                                                                                                       | PART NUMBER: 627-M37            | -223-GN3           | 1     |

12.50

THIS SERIES FULLY CONFORMS TO THE EUROPEAN UNION DIRECTIVES 2011/65/EU FOR RoHS COMPLIANCY.