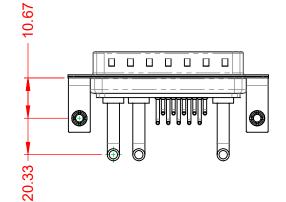

THIS IS A C.A.D. GENERATED DRAWING DO NOT MAKE MANUAL REVISIONS TO MASTER.

ISSUE NUMBER ORIGINAL

NOTES:

MATERIAL:

**HOUSING:** THERMOPLASTIC POLYESTER, UL94V-0

SHELL: STEEL, TIN PLATED

CONTACT: COPPER ALLOY, GOLD FLASH PLATED

**OPERATING TEMPERATURE:** -55°C ~ 125°C

POWER/CO-AX CONTACT RATING: 30A (CURRENT)

(IF PRESENT)

SIGNAL CONTACT CURRENT RATING: 5A PER CONTACT

SIGNAL CONTACT RESISTANCE: 10mΩ MAX.

**INSULATOR RESISTANCE:** 5000MΩ min.

**DIELECTRIC** 

WITHSTANDING VOLTAGE: 1000V AC rms

629-13W3250-3TB

PART NUMBER:

THIS SERIES FULLY CONFORMS TO THE EUROPEAN UNION DIRECTIVES 2011/65/EU FOR RoHS COMPLIANCY.

TOLERANCE UNLESS OTHERWISE SPECIFIED

.X ±0.25 .XX ±0.13 .XXX ±0.05

THIS IS A C.A.D. GENERATED DRAWING DO NOT MAKE MANUAL REVISIONS TO MASTER.

PART NUMBER: 629-13W3250-3TB