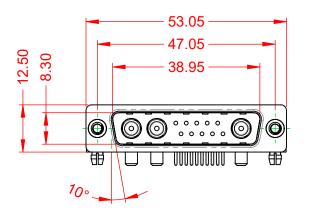

629-13W3250-3TB

PART NUMBER:

THIS SERIES FULLY CONFORMS TO THE EUROPEAN UNION DIRECTIVES 2011/65/EU FOR RoHS COMPLIANCY.

TOLERANCE UNLESS OTHERWISE SPECIFIED

.X ±0.25 .XX ±0.13 .XXX ±0.05

THIS IS A C.A.D. GENERATED DRAWING DO NOT MAKE MANUAL REVISIONS TO MASTER.

PART NUMBER: 629-13W3250-3TB