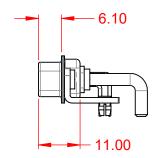

629-13W3250-3TB

PART NUMBER:

THIS SERIES FULLY CONFORMS TO THE EUROPEAN UNION DIRECTIVES 2011/65/EU FOR RoHS COMPLIANCY.

TOLERANCE UNLESS OTHERWISE SPECIFIED

.X ±0.25 .XX ±0.13 .XXX ±0.05

THIS IS A C.A.D. GENERATED DRAWING DO NOT MAKE MANUAL REVISIONS TO MASTER.

PART NUMBER: 629-13W3250-3TB