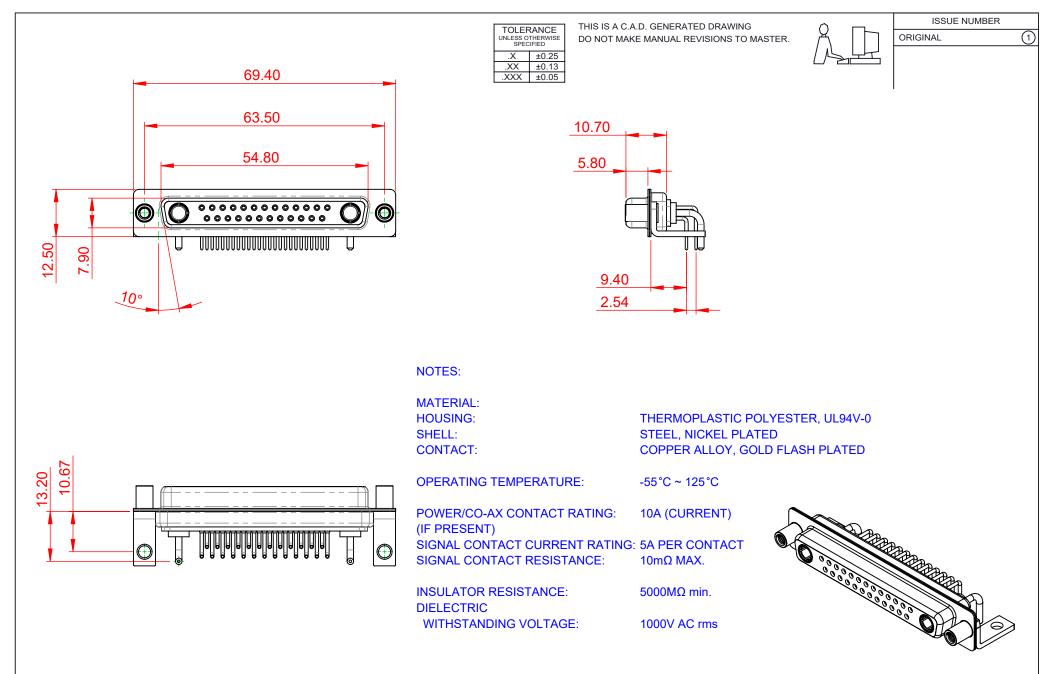

| COMBINATION D-SUB                                                              |                                                                                                                                                                                                                | SW REFERENCE NO.: 630 COMBO ASSEMBLY |                  |       |
|--------------------------------------------------------------------------------|----------------------------------------------------------------------------------------------------------------------------------------------------------------------------------------------------------------|--------------------------------------|------------------|-------|
|                                                                                |                                                                                                                                                                                                                | DRAWN: C.B                           | DATE: JAN. 01/20 | 19    |
|                                                                                |                                                                                                                                                                                                                | CHECKED:                             | DATE:            |       |
| EDAC INC<br>TORONTO, ONTARIO<br>CANADA<br>YOUR CONNECTION TO QUALITY & SERVICE | THESE DRAWINGS AND SPECIFICATIONS<br>ARE THE PROPERTY OF EDAC INC.,AND<br>SHALL NOT BE REPRODUCED,OR COPIED<br>OR USED AS THE BASIS FOR THE<br>MANUFACTURE OR SALE OF APPARATUS<br>WITHOUT WRITTEN PERMISSION. | SCALE: (IN C.A.D. 1:1)               | SHEET 1 OF       | 2     |
|                                                                                |                                                                                                                                                                                                                | DRAWING NUMBER: 630-27W2240-1N6      |                  | ISSUE |
|                                                                                |                                                                                                                                                                                                                | PART NUMBER: 630-27W2                | 2240-1N6         | 1     |